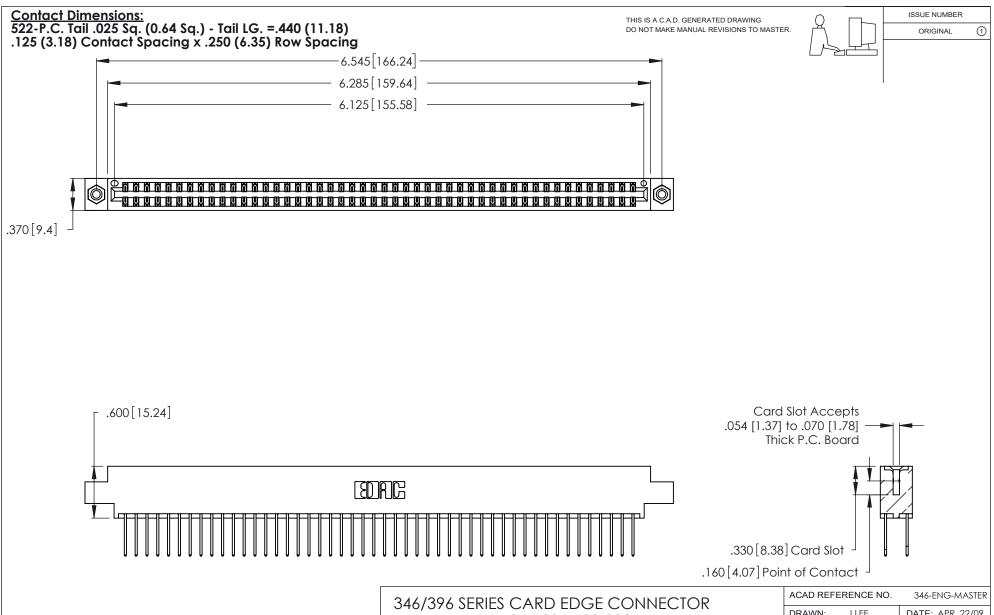

| ACAD REFERENCE NO. |       | 346-ENG-MASTER   |      |
|--------------------|-------|------------------|------|
| DRAWN:             | J.LEE | DATE: APR. 22/09 |      |
| CHECKED:           |       | DATE:            |      |
| SCALE:             | N.T.S | SHEET            | OF 2 |
| DRAWING NUMBER     |       | ISSUE            |      |
| 346-FNG-MASTER     |       |                  | 1    |