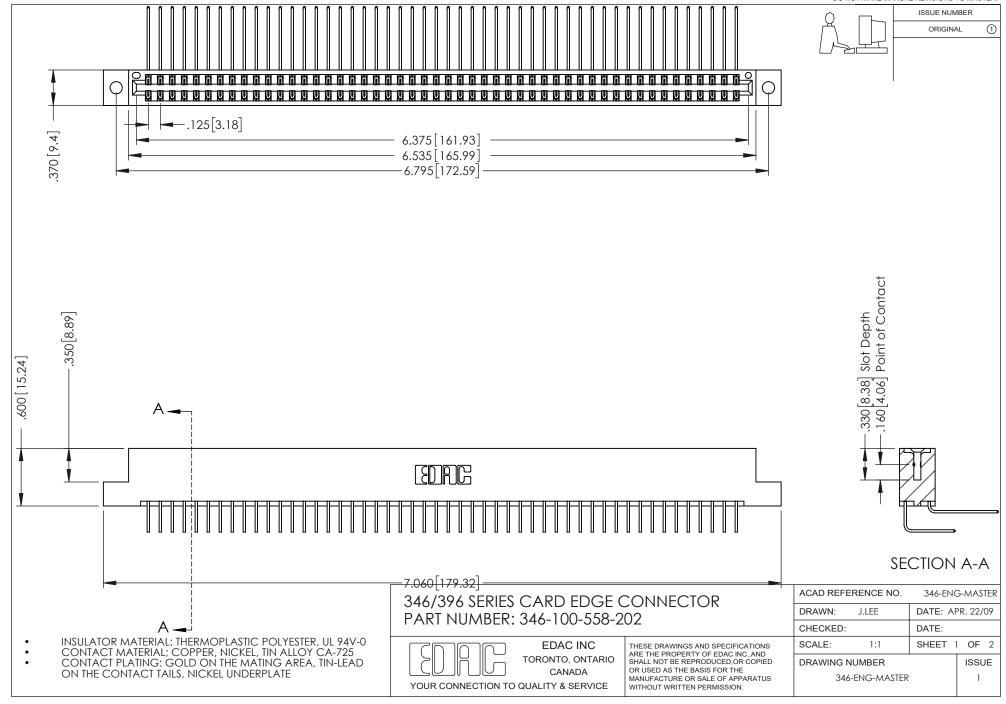

## **Contact Code 556**

INSULATOR MATERIAL: THERMOPLASTIC POLYESTER, UL 94V-0 CONTACT MATERIAL; COPPER, NICKEL, TIN ALLOY CA-725 CONTACT PLATING: GOLD ON THE MATING AREA, TIN-LEAD

ON THE CONTACT TAILS, NICKEL UNDERPLATE

## 346/396 SERIES CARD EDGE CONNECTOR CONTACT CODE 555,556,558,559,560 DIMENSIONS

YOUR CONNECTION TO QUALITY & SERVICE

**EDAC INC** TORONTO, ONTARIO CANADA

THESE DRAWINGS AND SPECIFICATIONS ARE THE PROPERTY OF EDAC INC.,AND SHALL NOT BE REPRODUCED, OR COPIED OR USED AS THE BASIS FOR THE MANUFACTURE OR SALE OF APPARATUS WITHOUT WRITTEN PERMISSION.