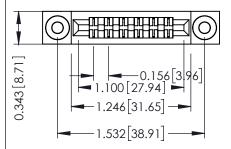

Mounting Option
.116 (2.95) I.D. Floating Eyelets

**Contact Detail** 

Extender Board Bend (Code 422 Contacts)
.156 [3.96] Contact Spacing x .200 [5.08] Row Spacing

THIS IS A C.A.D. GENERATED DRAWING
DO NOT MAKE MANUAL REVISIONS TO MAS