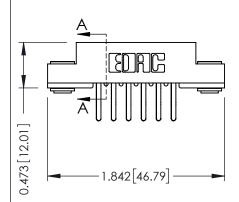

## **SECTION A-A**

307 ENG MASTER
DATE: AUG. 11/09

SHEET 1 OF 3

ACAD REFERENCE NO.

NTS

J.LEE

307 Assembly

| 307 / 357 Card Edge Connector<br>Part Number: 357-012-460-203 |                              |                                                                 |   |
|---------------------------------------------------------------|------------------------------|-----------------------------------------------------------------|---|
|                                                               |                              |                                                                 | L |
| FULL NUMBEL 337-012-460-203                                   |                              |                                                                 |   |
|                                                               | EDAC INC<br>TORONTO, ONTARIO | ARE THE PROPERTY OF EDAC INC., AND                              | L |
|                                                               | CANADA                       | SHALL NOT BE REPRODUCED, OR COPIED OR USED AS THE BASIS FOR THE |   |
| YOUR CONNECTION TO                                            | QUALITY & SERVICE            | WITHOUT WRITTEN PERMISSION.                                     |   |