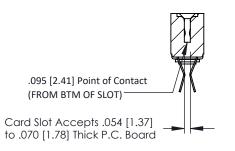

Mounting Option
.116 (2.95) I.D. Floating Eyelets

**Contact Detail** 

Extender Board Bend (Code 422 Contacts)
.156 [3.96] Contact Spacing x .200 [5.08] Row Spacing

THIS IS A C.A.D. GENERATED DRAWING
DO NOT MAKE MANUAL REVISIONS TO MAS