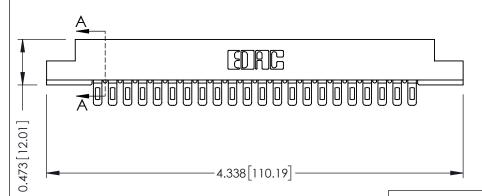

## SECTION A-A

**See Accompanying Pages for:** 

- **Contact Bend Details**
- **Mounting Options**

307 / 357 Card Edge Connector Part Number: 357-022-401-107

**EDAC INC** TORONTO, ONTARIO CANADA

THESE DRAWINGS AND SPECIFICATIONS ARE THE PROPERTY OF EDAC INC., AND SHALL NOT BE REPRODUCED, OR COPIED OR USED AS THE BASIS FOR THE MANUFACTURE OR SALE OF APPARATUS WITHOUT WRITTEN PERMISSION.