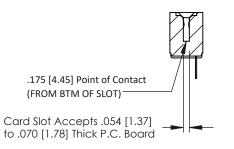

## SECTION A-A

**See Accompanying Pages for:** 

- **Contact Bend Details**
- **Mounting Options**

307 / 357 Card Edge Connector Part Number: 357-022-401-107

**EDAC INC** TORONTO, ONTARIO CANADA

THESE DRAWINGS AND SPECIFICATIONS ARE THE PROPERTY OF EDAC INC., AND SHALL NOT BE REPRODUCED, OR COPIED OR USED AS THE BASIS FOR THE MANUFACTURE OR SALE OF APPARATUS WITHOUT WRITTEN PERMISSION.