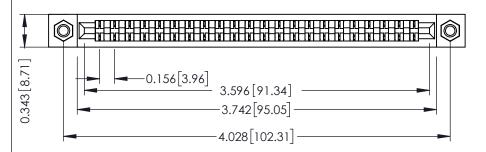

## SECTION A-A

**See Accompanying Pages for:** 

- **Contact Bend Details**
- **Mounting Options**

307 / 357 Card Edge Connector Part Number: 357-022-401-107

**EDAC INC** TORONTO, ONTARIO CANADA

THESE DRAWINGS AND SPECIFICATIONS ARE THE PROPERTY OF EDAC INC., AND SHALL NOT BE REPRODUCED, OR COPIED OR USED AS THE BASIS FOR THE MANUFACTURE OR SALE OF APPARATUS WITHOUT WRITTEN PERMISSION.