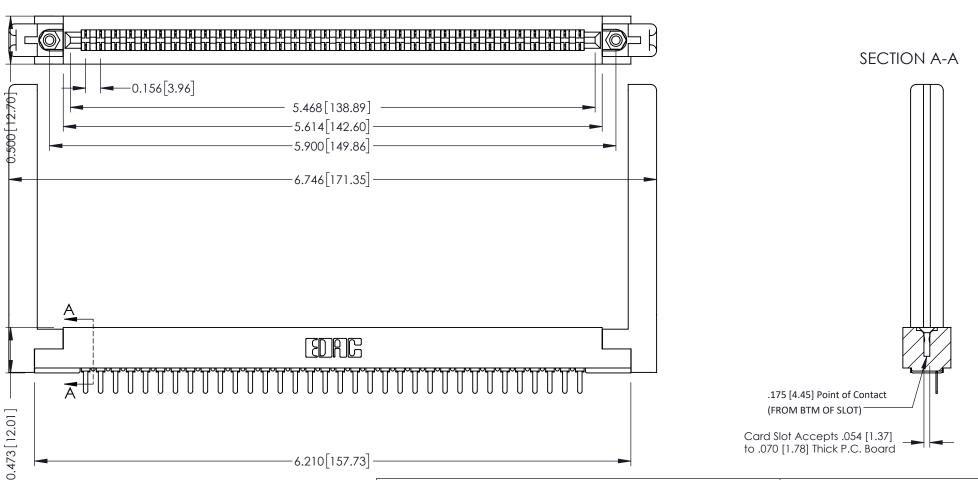

THIS IS A C.A.D. GENERATED DRAWING DO NOT MAKE MANUAL REVISIONS TO MASTER.

ORIGINAL

**See Accompanying Pages for:** 

- **Contact Bend Details**
- **Mounting Options**

307 / 357 Card Edge Connector Part Number: 357-034-421-158