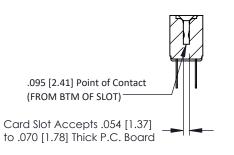

**Mounting Option** .128 (3.25) Dia. Mounting Holes **Contact Detail** 

Wire Hole .087x.013(2.21x0.33) - Tail LG .282(7.16) .156 [3.96] Contact Spacing x .200 [5.08] Row Spacing