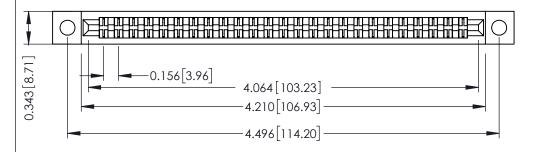

**Mounting Option** .128 (3.25) Dia. Mounting Holes **Contact Detail** 

Wire Hole .087x.013(2.21x0.33) - Tail LG .282(7.16) .156 [3.96] Contact Spacing x .200 [5.08] Row Spacing