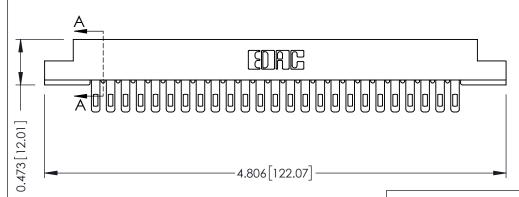

## SECTION A-A

**See Accompanying Pages for:** 

- **Contact Bend Details**
- **Mounting Options**

307 / 357 Card Edge Connector Part Number: 357-050-500-202

YOUR CONNECTION TO QUALITY & SERVICE

| ACAD REFERENCE NO. 307 ENG MASTER |                  |
|-----------------------------------|------------------|
| DRAWN: J.LEE                      | DATE: AUG. 11/09 |
| CHECKED:                          | DATE:            |
| SCALE: NTS                        | SHEET 1 OF 3     |
| DRAWING NUMBER                    | ISSUE            |