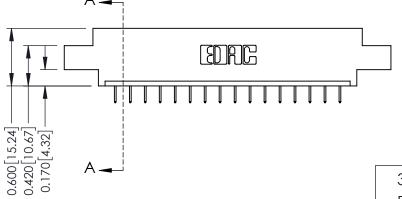

THIS IS A C.A.D. GENERATED DRAWING DO NOT MAKE MANUAL REVISIONS TO MASTER.

ISSUE NUMBER

ORIGINAL

1

**See Accompanying Pages for:** 

- **Contact Bend Details**
- **Mounting Options**

| 337 / 387 Series Card Edge Connector |
|--------------------------------------|
| Part Number: 387-016-524-604         |