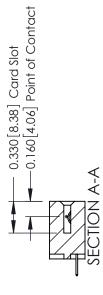

THIS IS A C.A.D. GENERATED DRAWING DO NOT MAKE MANUAL REVISIONS TO MASTER.

ISSUE NUMBER

ORIGINAL

1

**See Accompanying Pages for:** 

- **Contact Bend Details**
- **Mounting Options**

| 337 / 387 Series Card Edge Connector |
|--------------------------------------|
| Part Number: 387-016-524-604         |