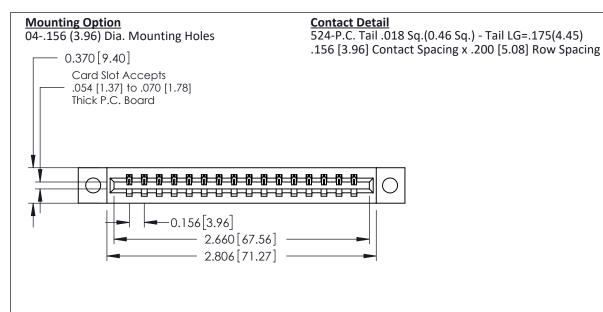

THIS IS A C.A.D. GENERATED DRAWING DO NOT MAKE MANUAL REVISIONS TO MASTER.

ISSUE NUMBER

ORIGINAL

1

**See Accompanying Pages for:** 

- **Contact Bend Details**
- **Mounting Options**

| 337 / 387 Series Card Edge Connector |
|--------------------------------------|
| Part Number: 387-016-524-604         |