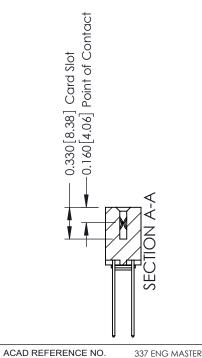

ISSUE NUMBER

ORIGINAL

1

| 337 / 387 Series Card Edge Connector<br>Contact Bend Detail           |                                                                                                                                                                                                 | ACAD REFERENCE NO. | 337 ENG  | G MASTER      |
|-----------------------------------------------------------------------|-------------------------------------------------------------------------------------------------------------------------------------------------------------------------------------------------|--------------------|----------|---------------|
|                                                                       |                                                                                                                                                                                                 | DRAWN: J.LEE       | DATE: OC | T. 06/09      |
| Corridor Beria Delaii                                                 | Confact Bend Defail                                                                                                                                                                             |                    | DATE:    |               |
| EDAC INC TORONTO, ONTARIO CANADA YOUR CONNECTION TO QUALITY & SERVICE | THESE DRAWINGS AND SPECIFICATIONS ARE THE PROPERTY OF EDAC INC.,AND SHALL NOT BE REPRODUCED,OR COPIED OR USED AS THE BASIS FOR THE MANUFACTURE OR SALE OF APPARATUS WITHOUT WRITTEN PERMISSION. | SCALE: NTS         | SHEET    | 2 <b>OF</b> 3 |
|                                                                       |                                                                                                                                                                                                 | DRAWING NUMBER     |          | ISSUE         |
|                                                                       |                                                                                                                                                                                                 | 337 Assembly       |          | 1             |