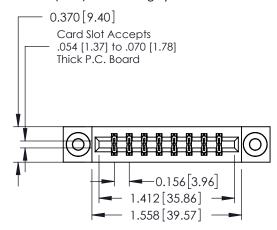

**Mounting Option** 

03-.116 (2.95) I.D. Floating Eyelets

**Contact Detail** 

THIS IS A C.A.D. GENERATED DRAWING 544-Wire Wrap .050x.025(1.27x0.64) - Tail LG=.750(19.05)po not make manual revisions to master. .156 [3.96] Contact Spacing x .200 [5.08] Row Spacing

ISSUE NUMBER

ORIGINAL

1

0.250[6.35] 0.600[15.24]

**See Accompanying Pages for:** 

- **Contact Bend Details**
- **Mounting Options**

| 337 / 387 Series Card Edge Connector |
|--------------------------------------|
| Part Number: 387-016-544-203         |