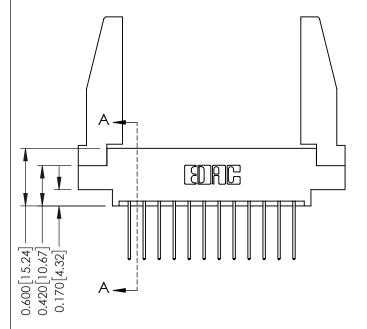

## **Mounting Option** 78-In-Line Card Guides - 0.370 [9.40]

**Contact Detail** 

540-Wire Wrap .025 Sq.(0.64 Sq.) - Tail LG=.560(14.22) .156 [3.96] Contact Spacing x .200 [5.08] Row Spacing

THIS IS A C.A.D. GENERATED DRAWING DO NOT MAKE MANUAL REVISIONS TO MASTER.

Point of Contact

Card Slot

0.330[8.38] 0.160[4.06]

ISSUE NUMBER

ORIGINAL

1

| 337 / 387 Series Card Edge Connector<br>Contact Bend Detail           |                                                                                                                                                                                                                                                                                                                                                                                                                                                                                                                                                                                                                                                                                                                                                                                                                                                                                                                                                                                                                                                                                                                                                                                                                                                                                                                                                                                                                                                                                                                                                                                                                                                                                                                                                                                                                                                                                                                                                                                                                                                                                                                                | ACAD REFERENCE NO.            | 337 ENG | G MASTER      |
|-----------------------------------------------------------------------|--------------------------------------------------------------------------------------------------------------------------------------------------------------------------------------------------------------------------------------------------------------------------------------------------------------------------------------------------------------------------------------------------------------------------------------------------------------------------------------------------------------------------------------------------------------------------------------------------------------------------------------------------------------------------------------------------------------------------------------------------------------------------------------------------------------------------------------------------------------------------------------------------------------------------------------------------------------------------------------------------------------------------------------------------------------------------------------------------------------------------------------------------------------------------------------------------------------------------------------------------------------------------------------------------------------------------------------------------------------------------------------------------------------------------------------------------------------------------------------------------------------------------------------------------------------------------------------------------------------------------------------------------------------------------------------------------------------------------------------------------------------------------------------------------------------------------------------------------------------------------------------------------------------------------------------------------------------------------------------------------------------------------------------------------------------------------------------------------------------------------------|-------------------------------|---------|---------------|
|                                                                       |                                                                                                                                                                                                                                                                                                                                                                                                                                                                                                                                                                                                                                                                                                                                                                                                                                                                                                                                                                                                                                                                                                                                                                                                                                                                                                                                                                                                                                                                                                                                                                                                                                                                                                                                                                                                                                                                                                                                                                                                                                                                                                                                | DRAWN: J.LEE DATE: OCT. 06/09 |         | T. 06/09      |
|                                                                       |                                                                                                                                                                                                                                                                                                                                                                                                                                                                                                                                                                                                                                                                                                                                                                                                                                                                                                                                                                                                                                                                                                                                                                                                                                                                                                                                                                                                                                                                                                                                                                                                                                                                                                                                                                                                                                                                                                                                                                                                                                                                                                                                | CHECKED:                      | DATE:   |               |
| EDAC INC TORONTO, ONTARIO CANADA YOUR CONNECTION TO QUALITY & SERVICE | TORONTO, ONTARIO CANADA  TORONTO, ONTARIO CANA | SCALE: NTS                    | SHEET   | 2 <b>OF</b> 3 |
|                                                                       |                                                                                                                                                                                                                                                                                                                                                                                                                                                                                                                                                                                                                                                                                                                                                                                                                                                                                                                                                                                                                                                                                                                                                                                                                                                                                                                                                                                                                                                                                                                                                                                                                                                                                                                                                                                                                                                                                                                                                                                                                                                                                                                                | DRAWING NUMBER                |         | ISSUE         |
|                                                                       |                                                                                                                                                                                                                                                                                                                                                                                                                                                                                                                                                                                                                                                                                                                                                                                                                                                                                                                                                                                                                                                                                                                                                                                                                                                                                                                                                                                                                                                                                                                                                                                                                                                                                                                                                                                                                                                                                                                                                                                                                                                                                                                                | 337 Assembly                  |         | 1             |