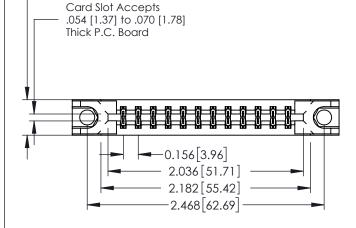

## **See Accompanying Pages for:**

- **Contact Bend Details**
- **Mounting Options**

| 337 / 387 Series Card Edge Connector |
|--------------------------------------|
| Part Number: 387-024-540-878         |

| ACAD REFERENCE NO. |             | 337 ENG MASTER   |               |  |
|--------------------|-------------|------------------|---------------|--|
| DRAWN:             | J.LEE       | DATE: OCT. 06/09 |               |  |
| CHECKED:           |             | DATE:            |               |  |
| SCALE:             | NTS         | SHEET            | 1 <b>OF</b> 3 |  |
| DRAWING            | NUMBER      |                  | ISSUE         |  |
| 3                  | 37 Assembly |                  | 1             |  |