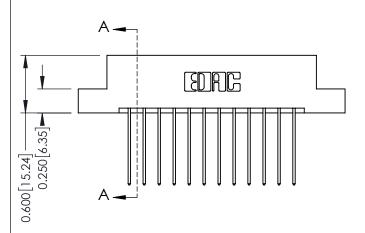

## **Contact Detail**

541-Wire Wrap .025 Sq.(0.64 Sq.) - Tail LG=.750(19.05) .156 [3.96] Contact Spacing x .200 [5.08] Row Spacing

THIS IS A C.A.D. GENERATED DRAWING DO NOT MAKE MANUAL REVISIONS TO MASTER.