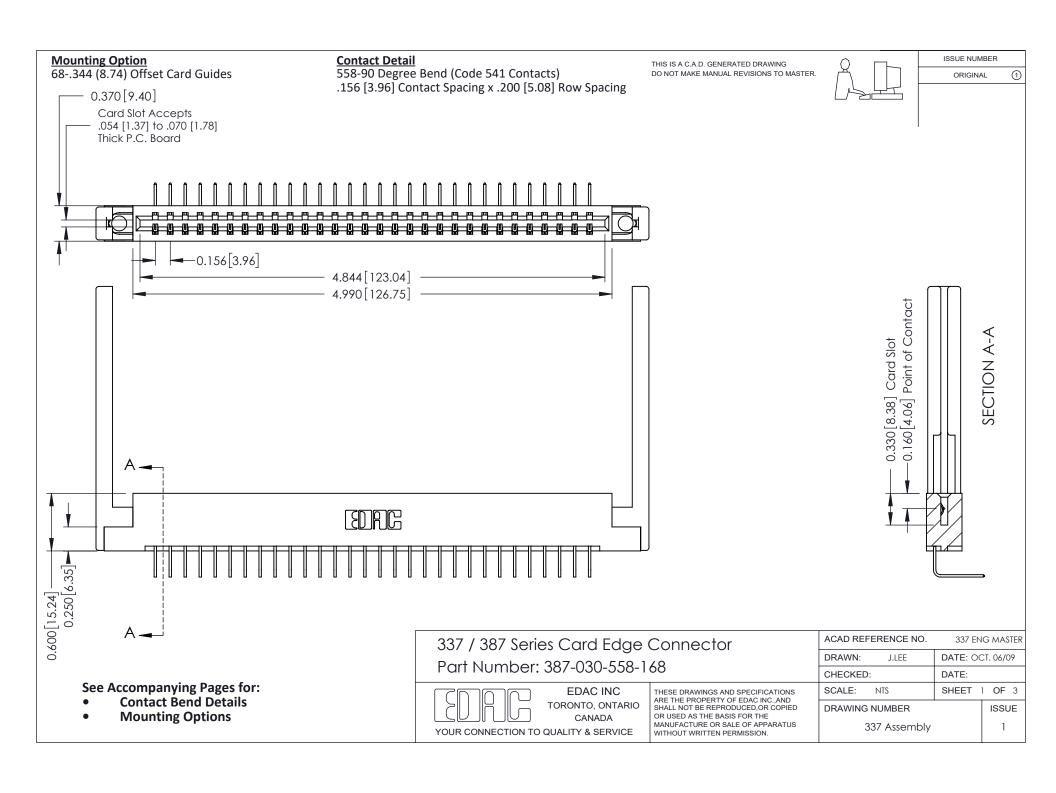

ISSUE NUMBER

ORIGINAL

1



| 337 / 387 Series Card Edge Connector<br>Contact Bend Detail           |                                                                                                                                                                                                  | ACAD REFERENCE NO. 337 E |                  | G MASTER      |
|-----------------------------------------------------------------------|--------------------------------------------------------------------------------------------------------------------------------------------------------------------------------------------------|--------------------------|------------------|---------------|
|                                                                       |