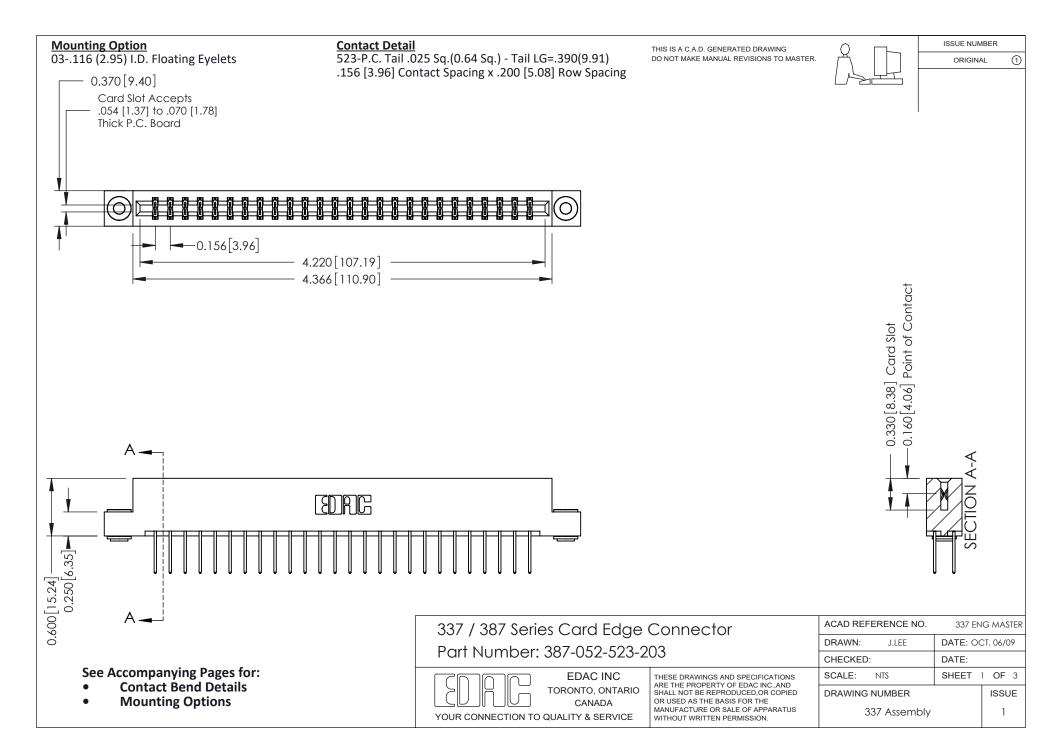

ISSUE NUMBER

ORIGINAL

1



| 337 / 387 Series Card Edge Connector<br>Contact Bend Detail           |                                                                                                                                                                                                  | ACAD REFERENCE NO. 337 E |                  | G MASTER      |
|-----------------------------------------------------------------------|--------------------------------------------------------------------------------------------------------------------------------------------------------------------------------------------------|--------------------------|------------------|---------------|
|                                                                       |