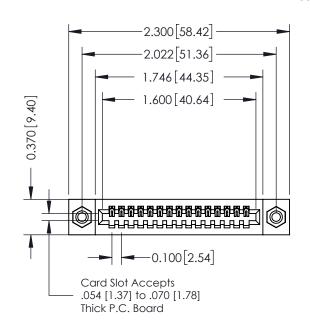

## **See Accompanying Pages for:**

- Contact Bend Details
- **Mounting Options**

| SECTION A-A |
|-------------|

| 342 / 392 Card Edge Connector<br>Part Number: 392-015-542-108                                                                 |                                                                   | ACAD REFERENCE NO. 342 ENG MASTER |        |         |           |
|-------------------------------------------------------------------------------------------------------------------------------|-------------------------------------------------------------------|-----------------------------------|--------|---------|-----------|
|                                                                                                                               |                                                                   | DRAWN:                            | J.LEE  | DATE: O | CT. 06/09 |
|                                                                                                                               |                                                                   | CHECKED:                          |        | DATE:   |           |
| COOO EDAC INC                                                                                                                 | THESE DRAWINGS AND SPECIFICATIONS ARE THE PROPERTY OF EDAC INCAND | SCALE: N                          | ITS    | SHEET   | 1 OF 3    |
| >                                                                                                                             | SHALL NOT BE REPRODUCED,OR COPIED OR USED AS THE BASIS FOR THE    | DRAWING N                         | IUMBER |         | ISSUE     |
| OUR CONNECTION TO QUALITY & SERVICE OF USED AS THE BASIS FOR THE MANUFACTURE OR SALE OF APPARATUS WITHOUT WRITTEN PERMISSION. | 342                                                               | 2 Assembly                        |        | 1       |           |