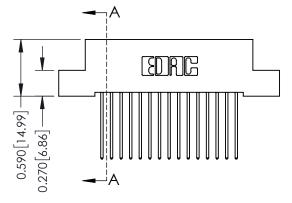

THIS IS A C.A.D. GENERATED DRAWING DO NOT MAKE MANUAL REVISIONS TO MASTER. ISSUE NUMBER

ORIGINAL

1

| 342 / 392 Series Card Edge Connector<br>Contact Bend Detail |                                                                                                                                                                                                                         | ACAD REFERENCE NO. 342 ENG MASTER |             |                  |       |
|-------------------------------------------------------------|-------------------------------------------------------------------------------------------------------------------------------------------------------------------------------------------------------------------------|-----------------------------------|-------------|------------------|-------|
|                                                             |                                                                                                                                                                                                                         | DRAWN:                            | J.LEE       | DATE: OCT. 06/09 |       |
| Confider bend beldii                                        | CHECKED                                                                                                                                                                                                                 | ):                                | DATE:       |                  |       |
| EDAC INC THESE DRAWINGS AND SPECIFICATIONS                  | SCALE:                                                                                                                                                                                                                  | NTS                               | SHEET :     | 2 OF 3           |       |
| TORONTO, ONTARIO                                            | TORONTO, ONTARIO CANADA  NNECTION TO QUALITY & SERVICE  ARE THE PROPERTY OF EDAC INC., AND SHALL NOT BE REPRODUCED, OR COPIED OR USED AS THE BASIS FOR THE MANUFACTURE OR SALE OF APPARATUS WITHOUT WRITTEN PERMISSION. | DRAWING                           | NUMBER      |                  | ISSUE |
|                                                             |                                                                                                                                                                                                                         | 3                                 | 42 Assembly |                  | 1     |