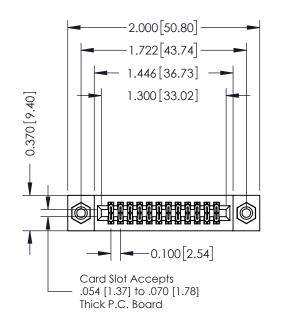

## **See Accompanying Pages for:**

- **Contact Bend Details**
- **Mounting Options**

342 / 392 Card Edge Connector Part Number: 392-024-556-208

YOUR CONNECTION TO QUALITY & SERVICE

342 ENG MASTER J.LEE DATE: OCT. 06/09 SHEET 1 OF 3

## **Mounting Option**

08-#4-40 Unified Threaded Inserts

**Contact Detail** 

556-Extender Board Bend (Code 520 Contacts) .100 [2.54] Contact Spacing x .200 [5.08] Row Spacing