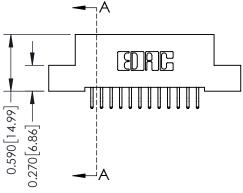

## **Mounting Option**

08-#4-40 Unified Threaded Inserts

**Contact Detail** 

556-Extender Board Bend (Code 520 Contacts) .100 [2.54] Contact Spacing x .200 [5.08] Row Spacing





## 0.240 [6.10] Point of Contact 0.410[10.41] SECTION A-A

## **See Accompanying Pages for:**

- **Contact Bend Details**
- **Mounting Options**

342 / 392 Card Edge Connector Part Number: 392-024-556-208

YOUR CONNECTION TO QUALITY & SERVICE

342 ENG MASTER J.LEE DATE: OCT. 06/09 SHEET 1 OF 3

342 Assembly

THIS IS A C.A.D. GENERATED DRAWING DO NOT MAKE MANUAL REVISIONS TO MASTER. ISSUE NUMBER

ORIGINAL

1



| 342 / 392 Series Card Edge Connector<br>Contact Bend Detail |                                                                                                                                                                                                  | ACAD REFERENCE NO. 342 ENG MASTER |             |                  |        |
|----------------------------------------------