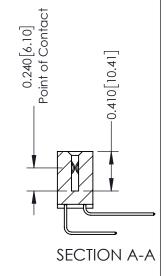

## **Contact Detail**

558-90 Degree Bend (Code 541 Contacts) .100 [2.54] Contact Spacing x .200 [5.08] Row Spacing THIS IS A C.A.D. GENERATED DRAWING

1220E NOMBER

ORIGINAL

THIS IS A C.A.D. GENERATED DRAWING DO NOT MAKE MANUAL REVISIONS TO MASTER. ISSUE NUMBER

ORIGINAL

1

| 342 / 392 Series Card Edge Connector<br>Contact Bend Detail |                                                                                                                                                                                                | ACAD REFERENCE NO. 342 ENG MASTER |             |                  |        |  |
|-------------------------------------------------------------|------------------------------------------------------------------------------------------------------------------------------------------------------------------------------------------------|-----------------------------------|-------------|------------------|--------|--|
|                                                             |                                                                                                                                                                                                | DRAWN:                            | J.LEE       | DATE: OCT. 06/09 |        |  |
|                                                             |                                                                                                                                                                                                | CHECKED:                          |             | DATE:            |        |  |
| TORONTO, ONTARIO                                            | THESE DRAWINGS AND SPECIFICATIONS ARE THE PROPERTY OF EDAC INCAND SHALL NOT BE REPRODUCED, OR COPIED OR USED AS THE BASIS FOR THE MANUFACTURE OR SALE OF APPARATUS WITHOUT WRITTEN PERMISSION. | SCALE:                            | NTS         | SHEET :          | 2 OF 3 |  |
|                                                             |                                                                                                                                                                                                | DRAWING                           | NUMBER      |                  | ISSUE  |  |
| YOUR CONNECTION TO QUALITY & SERVICE                        |                                                                                                                                                                                                | 3                                 | 42 Assembly |                  | 1      |  |