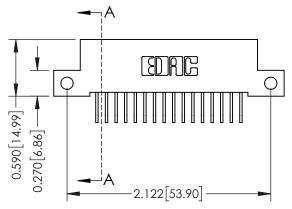

## **Mounting Option**

12-.128 (3.25) Dia. Side Mounting Holes

## **See Accompanying Pages for:**

- Contact Bend Details
- Mounting Options

| 342 / 392 Card Edge Connector<br>Part Number: 392-032-558-212 |                                                                                                                                                               | ACAD REFERENCE NO. 342 ENG MASTER |             |         |           |  |
|---------------------------------------------------------------|---------------------------------------------------------------------------------------------------------------------------------------------------------------|-----------------------------------|-------------|---------|-----------|--|
|                                                               |                                                                                                                                                               | DRAWN:                            | J.LEE       | DATE: O | CT. 06/09 |  |
|                                                               |                                                                                                                                                               | CHECKED:                          |             | DATE:   |           |  |
| COOO EDAC INC                                                 | THESE DRAWINGS AND SPECIFICATIONS                                                                                                                             | SCALE:                            | NTS         | SHEET   | 1 OF 3    |  |
| CANADA CANADA                                                 | ARE THE PROPERTY OF EDAC INC.,AND SHALL NOT BE REPRODUCED,OR COPIED OR USED AS THE BASIS FOR THE MANUFACTURE OR SALE OF APPARATUS WITHOUT WRITTEN PERMISSION. | DRAWING                           | NUMBER      |         | ISSUE     |  |
|                                                               |                                                                                                                                                               | 3                                 | 42 Assembly |         | 1         |  |