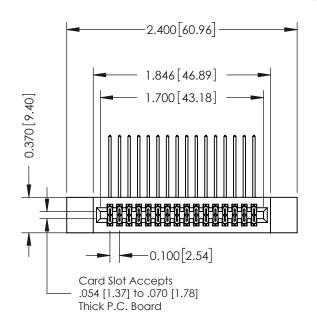

## **See Accompanying Pages for:**

- Contact Bend Details
- Mounting Options

| 342 / 392 Card Edge Connector<br>Part Number: 392-032-558-212 |                                                                                                                                                               | ACAD REFERENCE NO. 342 ENG MASTER |             |         |           |  |
|---------------------------------------------------------------|---------------------------------------------------------------------------------------------------------------------------------------------------------------|-----------------------------------|-------------|---------|-----------|--|
|                                                               |                                                                                                                                                               | DRAWN:                            | J.LEE       | DATE: O | CT. 06/09 |  |
|                                                               |                                                                                                                                                               | CHECKED:                          |             | DATE:   |           |  |
| COOO EDAC INC                                                 | THESE DRAWINGS AND SPECIFICATIONS                                                                                                                             | SCALE:                            | NTS         | SHEET   | 1 OF 3    |  |
| CANADA CANADA                                                 | ARE THE PROPERTY OF EDAC INC.,AND SHALL NOT BE REPRODUCED,OR COPIED OR USED AS THE BASIS FOR THE MANUFACTURE OR SALE OF APPARATUS WITHOUT WRITTEN PERMISSION. | DRAWING                           | NUMBER      |         | ISSUE     |  |
|                                                               |                                                                                                                                                               | 3                                 | 42 Assembly |         | 1         |  |