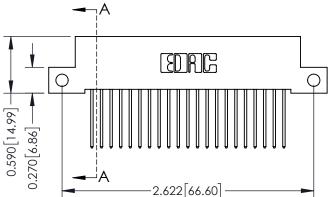

## **Mounting Option**

12-.128 (3.25) Dia. Side Mounting Holes

## **Contact Detail**

540-Wire Wrap .025 Sq.(0.64 Sq.) - Tail LG=.570(14.48) .100 [2.54] Contact Spacing x .200 [5.08] Row Spacing

0.410[10.41]





## 342 / 392 Card Edge Connector Part Number: 392-042-540-212

YOUR CONNECTION TO QUALITY & SERVICE

| ACAD REFERENCE NO. 342 ENG MASTER |                  |  |  |  |
|-----------------------------------|------------------|--|--|--|
| DRAWN: J.LEE                      | DATE: OCT. 06/09 |  |  |  |
| CHECKED:                          | DATE:            |  |  |  |
| SCALE: NTS                        | SHEET 1 OF 3     |  |  |  |
| DRAWING NUMBER                    | ISSUE            |  |  |  |

SECTION A-A

342 Assembly

## **See Accompanying Pages for:**

- **Contact Bend Details**
- **Mounting Options**

THIS IS A C.A.D. GENERATED DRAWING DO NOT MAKE MANUAL REVISIONS TO MASTER. ISSUE NUMBER

ORIGINAL

1



| 342 / 392 Series Card Edge Connector<br>Contact Bend Detail |