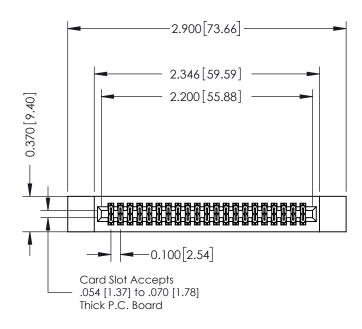

## 342 / 392 Card Edge Connector Part Number: 392-042-540-212

YOUR CONNECTION TO QUALITY & SERVICE

| ACAD REFERENCE NO. 342 ENG MASTER |                  |  |  |  |
|-----------------------------------|------------------|--|--|--|
| DRAWN: J.LEE                      | DATE: OCT. 06/09 |  |  |  |
| CHECKED:                          | DATE:            |  |  |  |
| SCALE: NTS                        | SHEET 1 OF 3     |  |  |  |
| DRAWING NUMBER                    | ISSUE            |  |  |  |