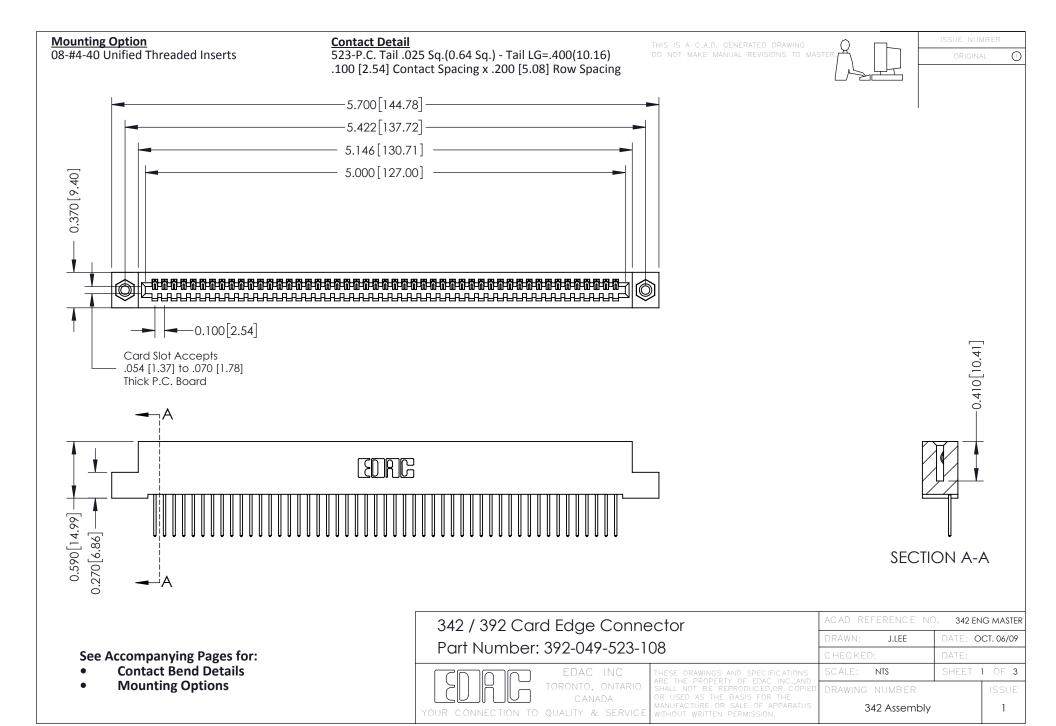

THIS IS A C.A.D. GENERATED DRAWING DO NOT MAKE MANUAL REVISIONS TO MASTER. ISSUE NUMBER

ORIGINAL

1



| 342 / 392 Series Card Edge Connector<br>Contact Bend Detail |                                                                                                                                                                                                  | ACAD REFERENCE NO. 342 ENG MASTER |             |                  |        |
|-------------------------------------------------------------|--------------------------------------------------------------------------------------------------------------------------------------------------------------------------------------------------|-----------------------------------|-------------|------------------|--------|
|