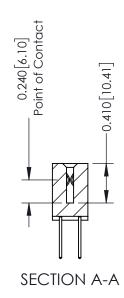

523-P.C. Tail .025 Sq.(0.64 Sq.) - Tail LG=.400(10.16) .100 [2.54] Contact Spacing x .200 [5.08] Row Spacing

342 Assembly

THIS IS A C.A.D. GENERATED DRAWING DO NOT MAKE MANUAL REVISIONS TO MASTER. ISSUE NUMBER

ORIGINAL

1

| 342 / 392 Series Card Edge Connector<br>Contact Bend Detail |                                                                                                                                                                                                  | ACAD REFERENCE NO. 342 ENG MASTER |             |                  |        |
|-------------------------------------------------------------|--------------------------------------------------------------------------------------------------------------------------------------------------------------------------------------------------|-----------------------------------|-------------|------------------|--------|
|                                                             |                                                                                                                                                                                                  | DRAWN:                            | J.LEE       | DATE: OCT. 06/09 |        |
|                                                             |                                                                                                                                                                                                  | CHECKED:                          |             | DATE:            |        |
| TORONTO, ONTARIO                                            | THESE DRAWINGS AND SPECIFICATIONS ARE THE PROPERTY OF EDAC INC. AND SHALL NOT BE REPRODUCED, OR COPIED OR USED AS THE BASIS FOR THE MANUFACTURE OR SALE OF APPARATUS WITHOUT WRITTEN PERMISSION. | SCALE:                            | NTS         | SHEET :          | 2 OF 3 |
|                                                             |                                                                                                                                                                                                  | DRAWING                           | NUMBER      |                  | ISSUE  |
| YOUR CONNECTION TO QUALITY & SERVICE                        |                                                                                                                                                                                                  | 3                                 | 42 Assembly |                  | 1      |