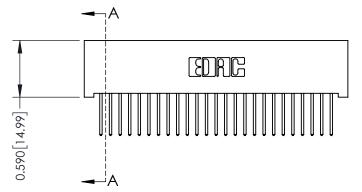

## **See Accompanying Pages for:**

- **Contact Bend Details**
- **Mounting Options**

342 / 392 Card Edge Connector Part Number: 392-050-523-201

YOUR CONNECTION TO QUALITY & SERVICE

342 ENG MASTER DATE: OCT. 06/09 J.LEE SHEET 1 OF 3

342 Assembly

THIS IS A C.A.D. GENERATED DRAWING DO NOT MAKE MANUAL REVISIONS TO MASTER. ISSUE NUMBER

ORIGINAL

1

| 342 / 392 Series Card Edge Connector<br>Contact Bend Detail |                                                                                                                                                                                                  | ACAD REFERENCE NO. 342 ENG MASTER |             |                  |        |
|-------------------------------------------------------------|--------------------------------------------------------------------------------------------------------------------------------------------------------------------------------------------------|-----------------------------------|-------------|------------------|--------|
|                                                             |                                                                                                                                                                                                  | DRAWN:                            | J.LEE       | DATE: OCT. 06/09 |        |
|                                                             |                                                                                                                                                                                                  | CHECKED:                          |             | DATE:            |        |
| TORONTO, ONTARIO                                            | THESE DRAWINGS AND SPECIFICATIONS ARE THE PROPERTY OF EDAC INC. AND SHALL NOT BE REPRODUCED, OR COPIED OR USED AS THE BASIS FOR THE MANUFACTURE OR SALE OF APPARATUS WITHOUT WRITTEN PERMISSION. | SCALE:                            | NTS         | SHEET :          | 2 OF 3 |
|                                                             |                                                                                                                                                                                                  | DRAWING                           | NUMBER      |                  | ISSUE  |
| YOUR CONNECTION TO QUALITY & SERVICE                        |                                                                                                                                                                                                  | 3                                 | 42 Assembly |                  | 1      |