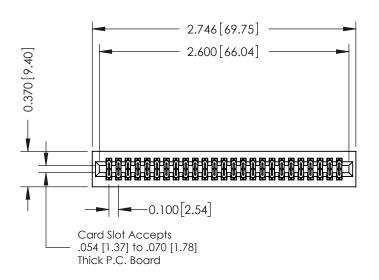

523-P.C. Tail .025 Sq.(0.64 Sq.) - Tail LG=.400(10.16) .100 [2.54] Contact Spacing x .200 [5.08] Row Spacing

## **See Accompanying Pages for:**

- **Contact Bend Details**
- **Mounting Options**

342 / 392 Card Edge Connector Part Number: 392-050-523-201

YOUR CONNECTION TO QUALITY & SERVICE

342 ENG MASTER DATE: OCT. 06/09 J.LEE SHEET 1 OF 3