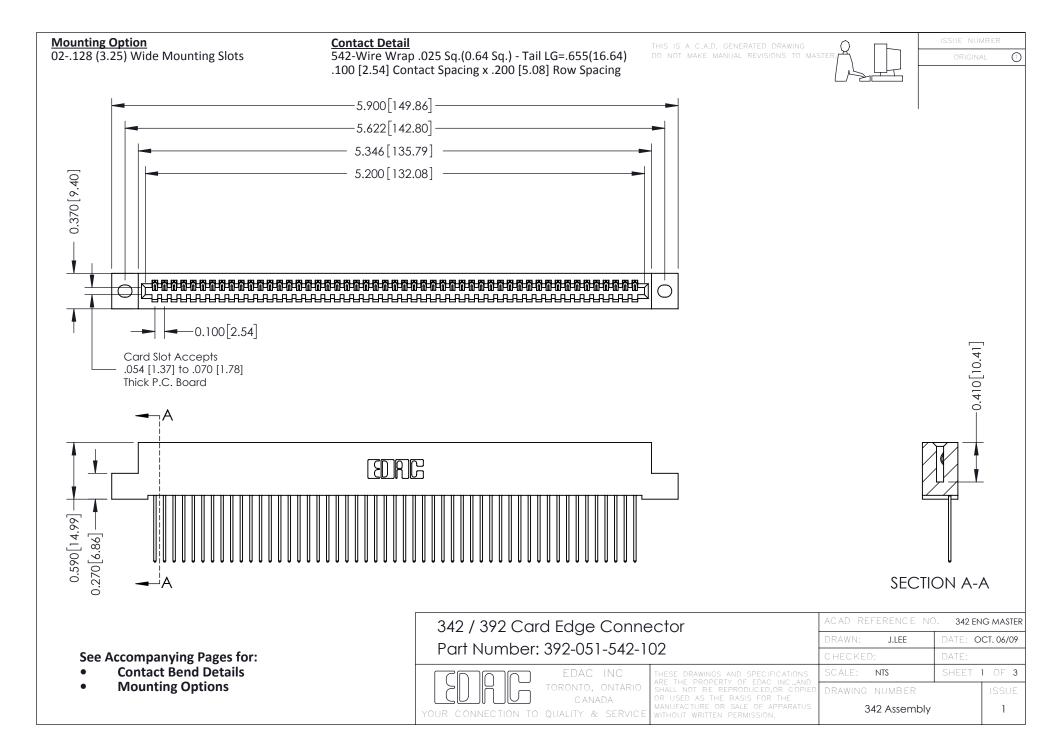

THIS IS A C.A.D. GENERATED DRAWING DO NOT MAKE MANUAL REVISIONS TO MASTER. ISSUE NUMBER

ORIGINAL

1



| 342 / 392 Series Card Edge Connector<br>Contact Bend Detail |                                                                                                                                                                                                  | ACAD REFERENCE NO. 342 ENG MASTER |             |                  |        |
|-------------------------------------------------------------|--------------------------------------------------------------------------------------------------------------------------------------------------------------------------------------------------|-----------------------------------|-------------|------------------|--------|
|