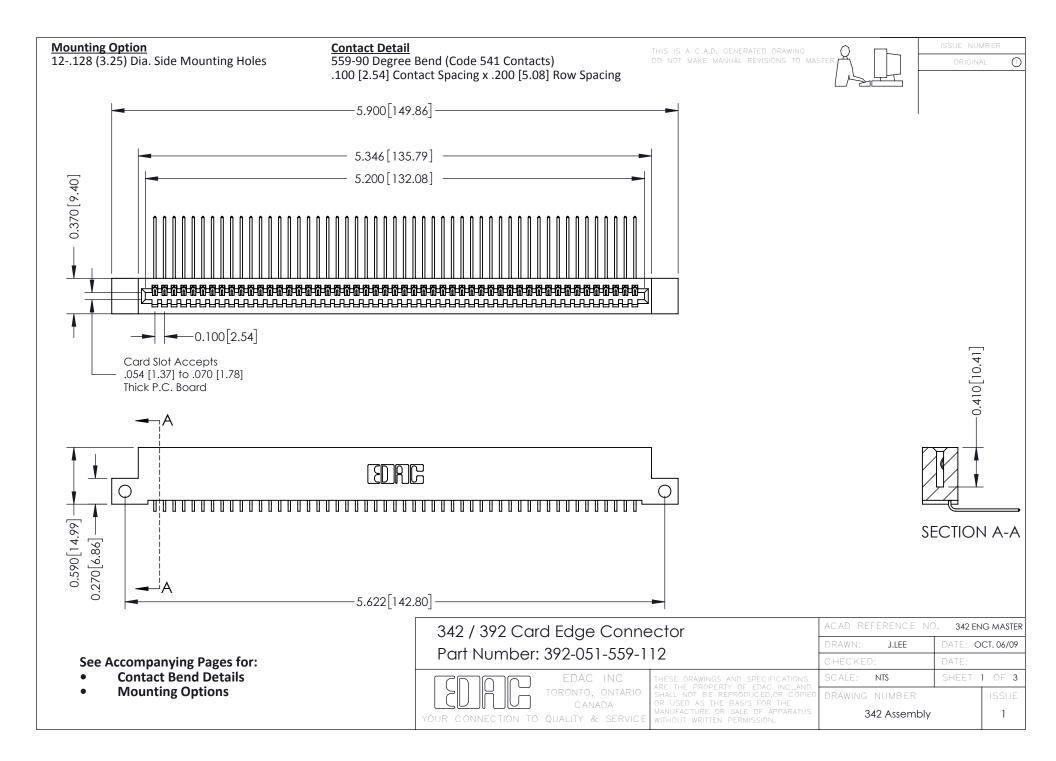

THIS IS A C.A.D. GENERATED DRAWING DO NOT MAKE MANUAL REVISIONS TO MASTER. ISSUE NUMBER

ORIGINAL

1



| 342 / 392 Series Card Edge Connector<br>Contact Bend Detail |                                                                                                                                                                                                  | ACAD REFERENCE NO. 342 ENG MASTER |             |                  |        |
|-------------------------------------------------------------|--------------------------------------------------------------------------------------------------------------------------------------------------------------------------------------------------|-----------------------------------|-------------|------------------|--------|
|