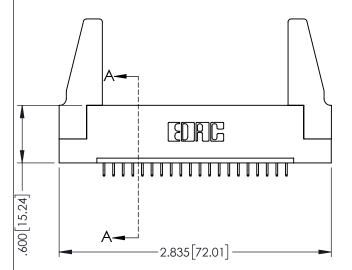

| 345/395 SERIES CARD EDGE CONNECTOR<br>PART NUMBER: 395-020-525-188 |
|--------------------------------------------------------------------|

| ACAD REFERENCE NO. 345-ENG-MASTER |                 |           |  |  |
|-----------------------------------|-----------------|-----------|--|--|
| DRAWN: R.STA.MONICA               | DATE: <b>MA</b> | Y.16/2017 |  |  |
| CHECKED:                          | DATE:           |           |  |  |
| SCALE: 1:1                        | SHEET 1         | OF 2      |  |  |
| DRAWING NUMBER                    |                 | ISSUE     |  |  |
| 345-ENG-MASTER                    |                 | 1         |  |  |

**SECTION A-A** 

.107 [2.72] .082 [2.08] .157 [4] .232 [5.89] .125(3.18) to .210(5.33) .125(3.18) to .210(5.33) Outside Tails Outside Tails .045(1.14) to .060(1.52) .045(1.14) to .060(1.52) Between Tails Between Tails **Contact Code 555 Contact Code 556** 