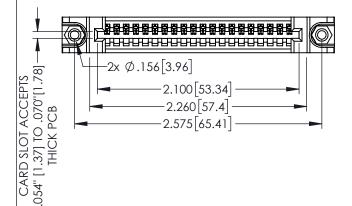

| 345/395 SERIES CARD EDGE CONNECTOR<br>PART NUMBER: 395-020-525-188 |
|--------------------------------------------------------------------|

| ACAD REFERENCE NO. 345-ENG-MASTER |                 |           |  |  |
|-----------------------------------|-----------------|-----------|--|--|
| DRAWN: R.STA.MONICA               | DATE: <b>MA</b> | Y.16/2017 |  |  |
| CHECKED:                          | DATE:           |           |  |  |
| SCALE: 1:1                        | SHEET 1         | OF 2      |  |  |
| DRAWING NUMBER                    |                 | ISSUE     |  |  |
| 345-ENG-MASTER                    |                 | 1         |  |  |