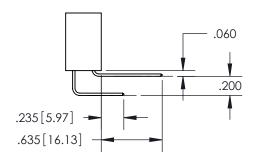

CONTACT MATERIAL; COPPER TIN ALLOY CONTACT PLATING: GOLD ON THE MATING AREA, TIN PLATING ON THE CONTACT TAILS, NICKEL UNDERPLATE

## 345/395 SERIES CARD EDGE CONNECTOR PART NUMBER: 395-100-560-204

YOUR CONNECTION TO QUALITY & SERVICE

**EDAC INC** TORONTO, ONTARIO CANADA

THESE DRAWINGS AND SPECIFICATIONS ARE THE PROPERTY OF EDAC INC.,AND SHALL NOT BE REPRODUCED, OR COPIED OR USED AS THE BASIS FOR THE MANUFACTURE OR SALE OF APPARATUS WITHOUT WRITTEN PERMISSION.

| ACAD REFERENCE NO.  | 345-ENG-MASTER   |
|---------------------|------------------|
| DRAWN: R.STA.MONICA | DATE:MAY.16/2017 |
| CHECKED:            | DATE:            |
| SCALE: 1:1          | SHEET 1 OF 2     |
| DRAWING NUMBER      | ISSUE            |
| 345-ENG-MASTER      | 1                |



ORIGINAL 1

ISSUE NUMBER









**Contact Code 558** 

## **Contact Code 559**

Contact Code 560

- INSULATOR MATERIAL: THERMOPLASTIC POLYESTER, UL 94V-0
- DAP MATERIAL AVAILABLE UPON REQUEST
- CONTACT MATERIAL; COPPER ALLOY

CONTACT PLATING: GOLD ON THE MATING AREA, TIN PLATING ON THE CONTACT TAILS, NICKEL UNDERPLATE

\*FOR ALL OTHER SPECIFICATIONS REFER TO SHEET 3\*

## 345/395 SERIES CARD EDGE CONNECTOR CONTACT CODE 555,556,558,559,560 DIMENSIONS

YOUR CONNECTION TO QUALITY & SERVICE

**EDAC INC** TORONTO, ONTARIO CANADA

THESE DRAWINGS AND SPECIFICATIONS ARE THE PROPERTY OF EDAC INC.,AND SHALL NOT BE REPRODUCED, OR COPIED OR USED AS THE BASIS FOR THE MANUFACTURE OR SALE OF APPARATUS WITHOUT WRITTEN PERMISSION.

| ACAD REFERENCE NO.  | 345-ENG-MASTER   |
|---------------------|------------------|
| DRAWN: R.STA.