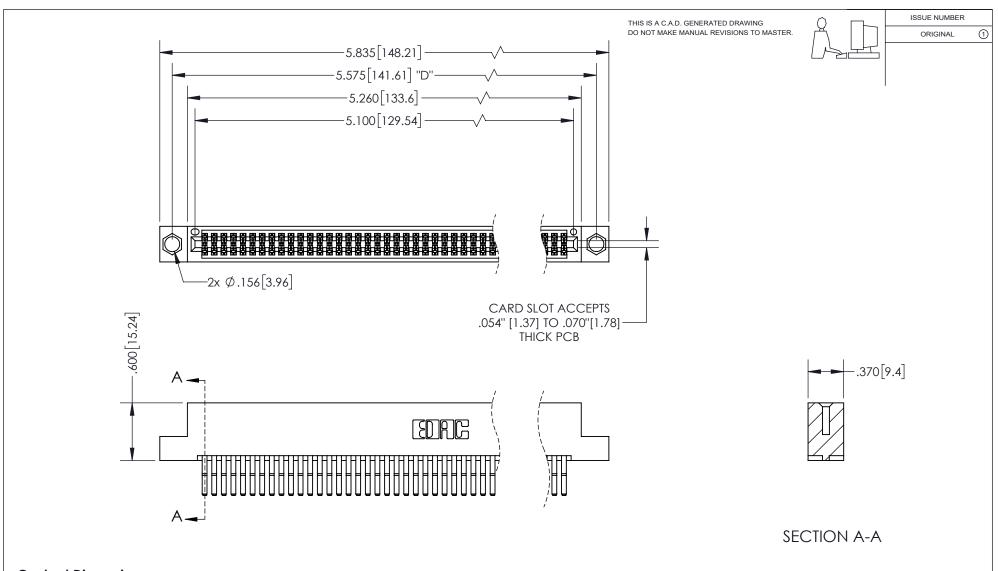

## 345/395 SERIES CARD EDGE CONNECTOR PART NUMBER: 395-100-560-204

YOUR CONNECTION TO QUALITY & SERVICE

**EDAC INC** TORONTO, ONTARIO CANADA

THESE DRAWINGS AND SPECIFICATIONS ARE THE PROPERTY OF EDAC INC.,AND SHALL NOT BE REPRODUCED, OR COPIED OR USED AS THE BASIS FOR THE MANUFACTURE OR SALE OF APPARATUS WITHOUT WRITTEN PERMISSION.

<u>Contact Dimensions:</u> 560-Extender Board Bend (Code 523 Contacts) See Sheet 2 for Contact Code 555, 556, 558, 559, 560 Dimensions

INSULATOR MATERIAL: THERMOPLASTIC PBT, UL 94V-0 CONTACT MATERIAL; COPPER TIN ALLOY CONTACT PLATING: GOLD ON THE MATING AREA, TIN PLATING ON THE CONTACT TAILS, NICKEL UNDERPLATE