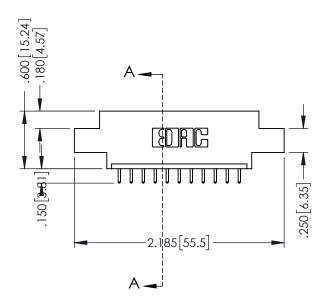

346-ENG-MASTER

.330 [8.38] Slot Depth .160 [4.06] Point of Contact

**SECTION A-A** 

ISSUE NUMBER ORIGINAL 1

## 346/396 SERIES CARD EDGE CONNECTOR CONTACT CODE 555,556,558,559,560 DIMENSIONS

YOUR CONNECTION TO QUALITY & SERVICE

**EDAC INC** TORONTO, ONTARIO CANADA

THESE DRAWINGS AND SPECIFICATIONS ARE THE PROPERTY OF EDAC INC.,AND SHALL NOT BE REPRODUCED, OR COPIED OR USED AS THE BASIS FOR THE MANUFACTURE OR SALE OF APPARATUS WITHOUT WRITTEN PERMISSION.

|   | ACAD REFERENCE NO. | 346-ENG-MASTER   |
|---|--------------------|------------------|
|   | DRAWN: J.LEE       | DATE: APR. 22/09 |
| • | CHECKED:           | DATE:            |
|   | SCALE: 1:1         | SHEET 2 OF 2     |
|   | DRAWING NUMBER     | ISSUE            |
|   | 346-ENG-MASTER     | 1                |