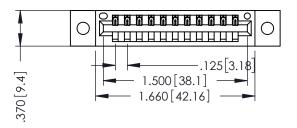

346/396 SERIES CARD EDGE CONNECTOR PART NUMBER: 396-011-521-602

YOUR CONNECTION TO QUALITY & SERVICE

**EDAC INC** TORONTO, ONTARIO CANADA

THESE DRAWINGS AND SPECIFICATIONS ARE THE PROPERTY OF EDAC INC.,AND SHALL NOT BE REPRODUCED,OR COPIED OR USED AS THE BASIS FOR THE MANUFACTURE OR SALE OF APPARATUS WITHOUT WRITTEN PERMISSION.

| ACAD REFERENCE NO. | . 346-ENG-MASTER |
|--------------------|------------------|
| DRAWN: J.LEE       | DATE: APR. 22/09 |
| CHECKED:           | DATE:            |
| SCALE: 1:1         | SHEET 1 OF 2     |
| DRAWING NUMBER     | ISSUE            |
| 0.44 = 1.10 1.1.0= | ,                |