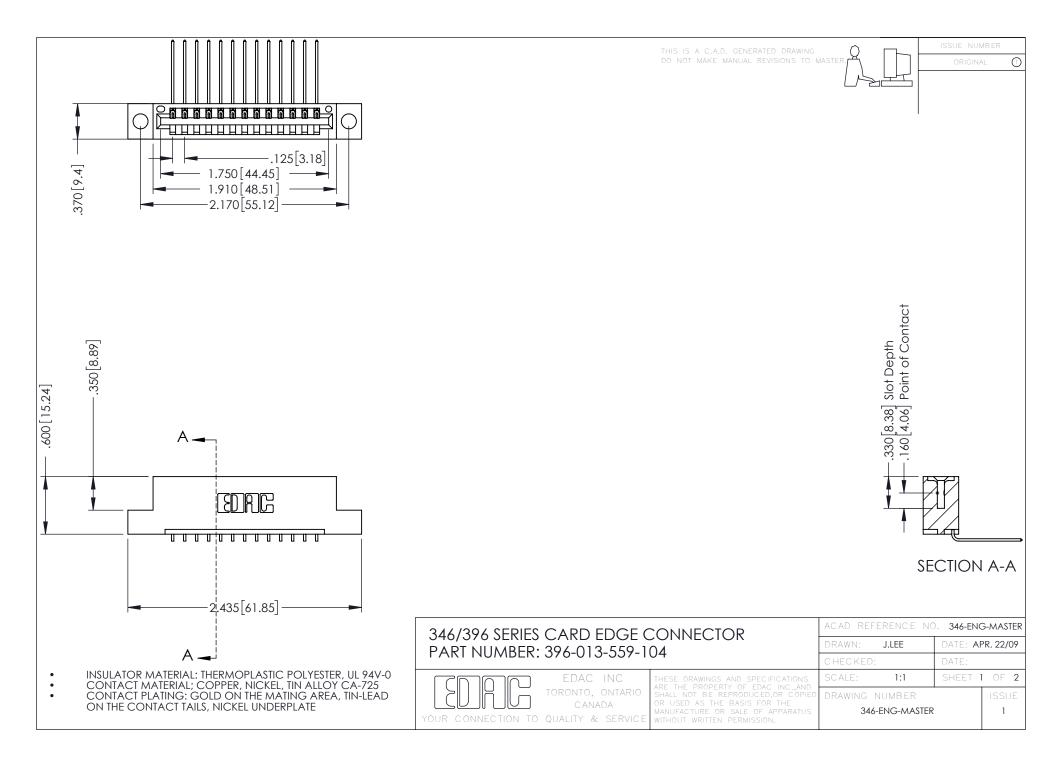

**Contact Code 555** 

**Contact Code 556** 

INSULATOR MATERIAL: THERMOPLASTIC POLYESTER, UL 94V-0 CONTACT MATERIAL; COPPER, NICKEL, TIN ALLOY CA-725

CONTACT PLATING: GOLD ON THE MATING AREA, TIN-LEAD ON THE CONTACT TAILS, NICKEL UNDERPLATE

## 346/396 SERIES CARD EDGE CONNECTOR CONTACT CODE 555,556,558,559,560 DIMENSIONS

YOUR CONNECTION TO QUALITY & SERVICE

|   | ACAD REFERENCE NO. 346-ENG-MASTER |                  |
|---|-----------------------------------|------------------|
|   | DRAWN: J.LEE                      | DATE: APR. 22/09 |
|   | CHECKED:                          | DATE:            |
|   | SCALE: 1:1                        | SHEET 2 OF 2     |
| D | DRAWING NUMBER                    | ISSUE            |