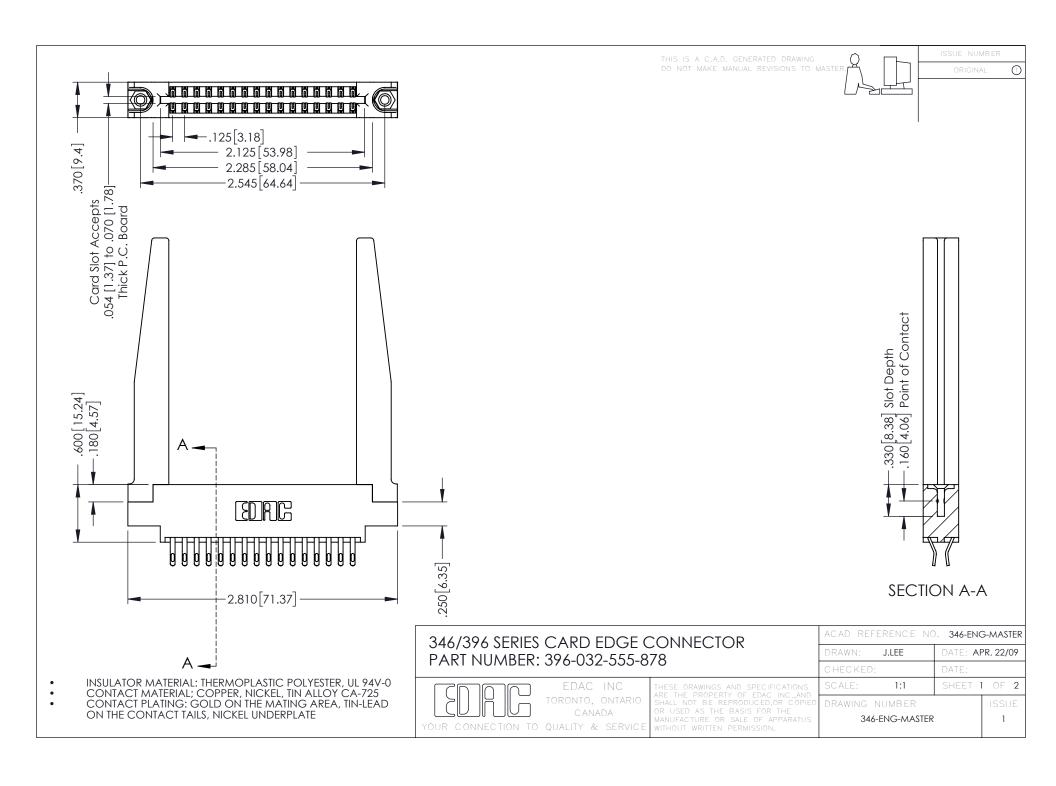

**Contact Code 555** 

**Contact Code 556** 

INSULATOR MATERIAL: THERMOPLASTIC POLYESTER, UL 94V-0 CONTACT MATERIAL; COPPER, NICKEL, TIN ALLOY CA-725 CONTACT PLATING: GOLD ON THE MATING AREA, TIN-LEAD

ON THE CONTACT TAILS, NICKEL UNDERPLATE

## 346/396 SERIES CARD EDGE CONNECTOR CONTACT CODE 555,556,558,559,560 DIMENSIONS

YOUR CONNECTION TO QUALITY & SERVICE

|   | ACAD REFERENCE NO. 346-ENG-MASTER |                  |
|---|-----------------------------------|------------------|
|   | DRAWN: J.LEE                      | DATE: APR. 22/09 |
|   | CHECKED:                          | DATE:            |
|   | SCALE: 1:1                        | SHEET 2 OF 2     |
| D | DRAWING NUMBER                    | ISSUE            |