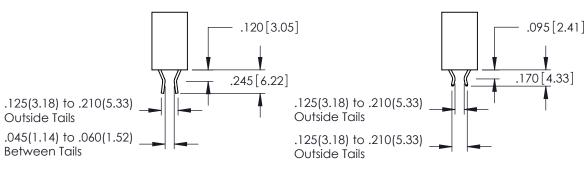

ISSUE NUMBER ORIGINAL 1

**Contact Code 555** 

**Contact Code 556** 

INSULATOR MATERIAL: THERMOPLASTIC POLYESTER, UL 94V-0 CONTACT MATERIAL; COPPER, NICKEL, TIN ALLOY CA-725 CONTACT PLATING: GOLD ON THE MATING AREA, TIN-LEAD

## 346/396 SERIES CARD EDGE CONNECTOR CONTACT CODE 555,556,558,559,560 DIMENSIONS

YOUR CONNECTION TO QUALITY & SERVICE

**EDAC INC** TORONTO, ONTARIO CANADA

THESE DRAWINGS AND SPECIFICATIONS ARE THE PROPERTY OF EDAC INC.,AND SHALL NOT BE REPRODUCED, OR COPIED OR USED AS THE BASIS FOR THE MANUFACTURE OR SALE OF APPARATUS WITHOUT WRITTEN PERMISSION.