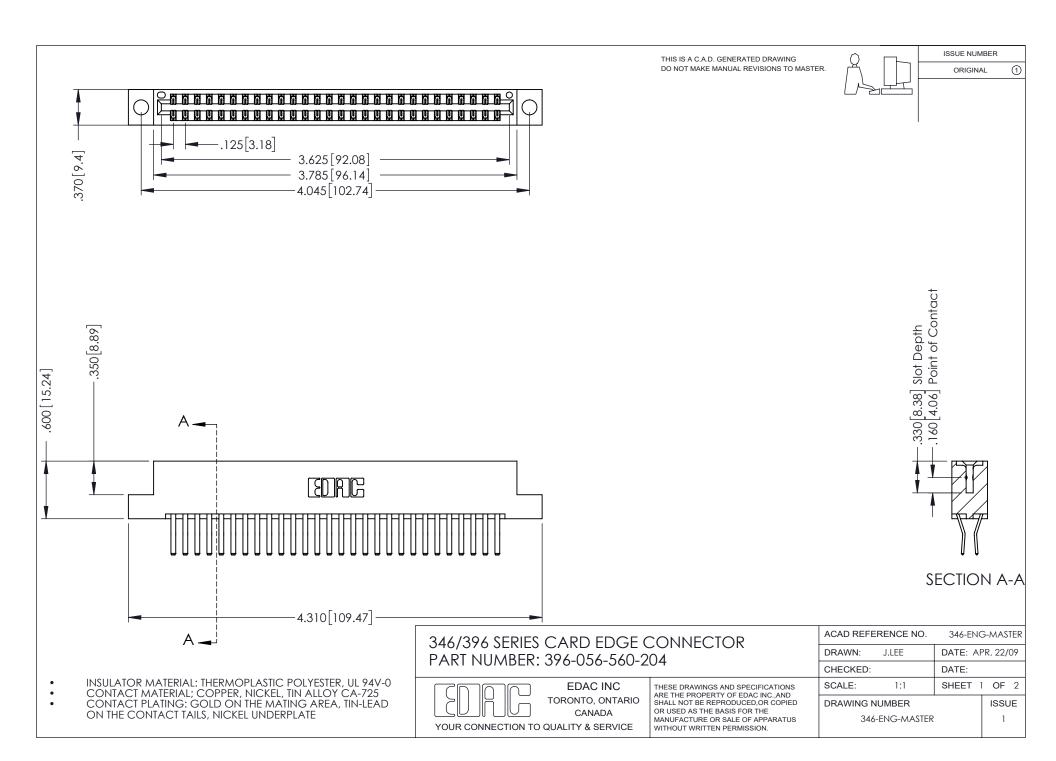

ISSUE NUMBER ORIGINAL 1

**Contact Code 555** 

**Contact Code 556** 

INSULATOR MATERIAL: THERMOPLASTIC POLYESTER, UL 94V-0 CONTACT MATERIAL; COPPER, NICKEL, TIN ALLOY CA-725 CONTACT PLATING: GOLD ON THE MATING AREA, TIN-LEAD

ON THE CONTACT TAILS, NICKEL UNDERPLATE

## 346/396 SERIES CARD EDGE CONNECTOR CONTACT CODE 555,556,558,559,560 DIMENSIONS

YOUR CONNECTION TO QUALITY & SERVICE

**EDAC INC** TORONTO, ONTARIO CANADA

THESE DRAWINGS AND SPECIFICATIONS ARE THE PROPERTY OF EDAC INC.,AND SHALL NOT BE REPRODUCED, OR COPIED OR USED AS THE BASIS FOR THE MANUFACTURE OR SALE OF APPARATUS WITHOUT WRITTEN PERMISSION.