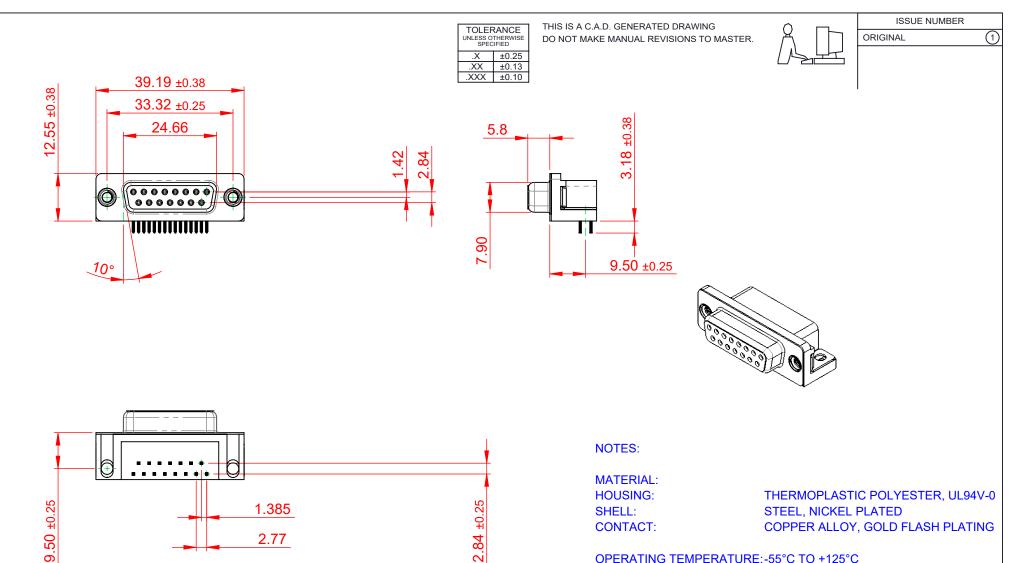

OPERATING TEMPERATURE: -55°C TO +125°C

**CURRENT RATING: 3A PER CONTACT** CONTACT RESISTANCE: 25mΩ MAX. **INSULATOR RESISTANCE:** 5000MΩ min. DIELECTRIC WITHSTANDING VOLTAGE: 1000V AC rms

| 622 SERIES D-SUB CONNECTOR                                            |                                                                                                                                                                                                                | SW REFERENCE NO.: 622 ASSEMBLY        |                   |       |
|-----------------------------------------------------------------------|----------------------------------------------------------------------------------------------------------------------------------------------------------------------------------------------------------------|---------------------------------------|-------------------|-------|
|                                                                       |                                                                                                                                                                                                                | DRAWN: C.B                            | DATE: AUG. 01/201 | 8     |
|                                                                       |                                                                                                                                                                                                                | CHECKED:                              | DATE:             |       |
| EDAC INC<br>TORONTO, ONTARIO<br>CANADA<br>ECTION TO QUALITY & SERVICE | THESE DRAWINGS AND SPECIFICATIONS<br>ARE THE PROPERTY OF EDAC INC.,AND<br>SHALL NOT BE REPRODUCED,OR COPIED<br>OR USED AS THE BASIS FOR THE<br>MANUFACTURE OR SALE OF APPARATUS<br>WITHOUT WRITTEN PERMISSION. | SCALE: (IN C.A.D. 1:1)                | SHEET 1 OF        | 1     |
|                                                                       |                                                                                                                                                                                                                | DRAWING NUMBER: 622-015-268-515 ISSUE |                   | ISSUE |
|                                                                       |                                                                                                                                                                                                                | PART NUMBER: 622-015-2                | 268-515           | 1     |