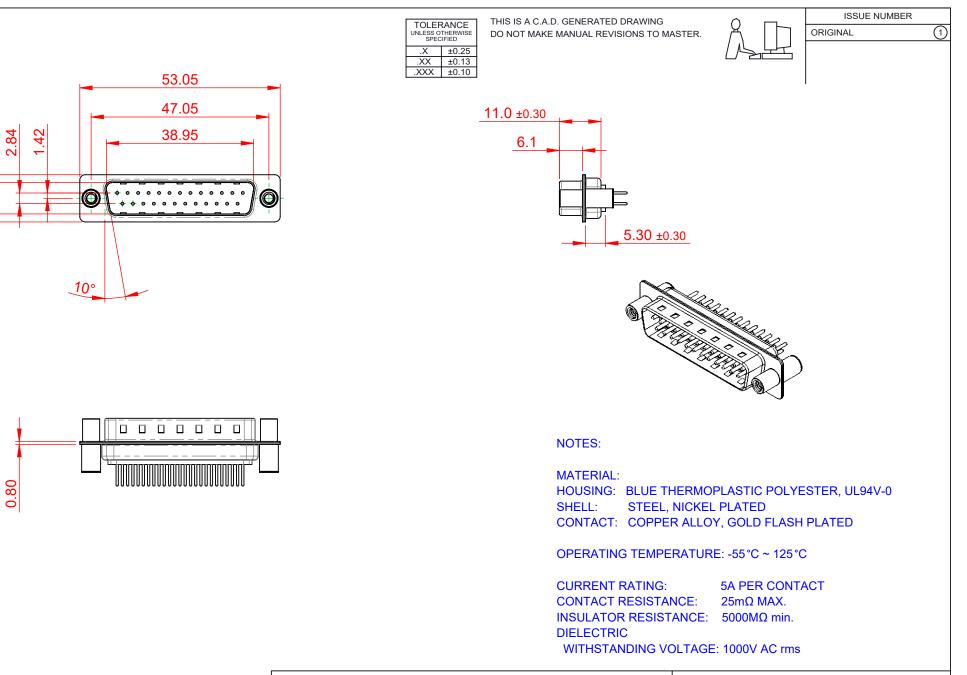

|                                                                                |                                                                                                                                                                                                                |                                 | SW REFERENCE NO.: 627 ASSEMBLY |       |  |
|--------------------------------------------------------------------------------|----------------------------------------------------------------------------------------------------------------------------------------------------------------------------------------------------------------|---------------------------------|--------------------------------|-------|--|
| 627 SERIES D-SUB (                                                             | CONNECTOR                                                                                                                                                                                                      | DRAWN: C.B                      | DATE: AUG. 01/20               | )18   |  |
|                                                                                |                                                                                                                                                                                                                | CHECKED:                        | DATE:                          |       |  |
| EDAC INC<br>TORONTO, ONTARIO<br>CANADA<br>YOUR CONNECTION TO QUALITY & SERVICE | THESE DRAWINGS AND SPECIFICATIONS<br>ARE THE PROPERTY OF EDAC INC.,AND<br>SHALL NOT BE REPRODUCED,OR COPIED<br>OR USED AS THE BASIS FOR THE<br>MANUFACTURE OR SALE OF APPARATUS<br>WITHOUT WRITTEN PERMISSION. | SCALE: 1:1                      | SHEET 1 OF                     | 1     |  |
|                                                                                |                                                                                                                                                                                                                | DRAWING NUMBER: 627-M25-220-LN4 |                                | ISSUE |  |
|                                                                                |                                                                                                                                                                                                                | PART NUMBER: 627-M25-           | 220-LN4                        | 1     |  |