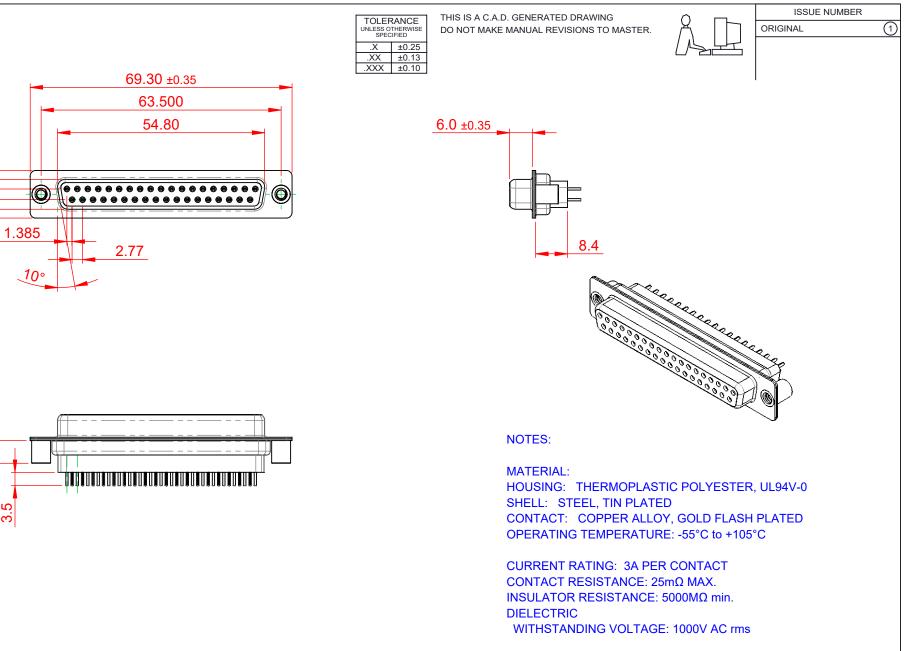

|  | 628 SERIES D-SUB CONNECTOR                                                     |                                                                                                                                                                                                                | SW REFERENCE NO.: 628 ASSEMBLY |            |       |
|--|--------------------------------------------------------------------------------|----------------------------------------------------------------------------------------------------------------------------------------------------------------------------------------------------------------|--------------------------------|------------|-------|
|  |                                                                                |                                                                                                                                                                                                                | DRAWN: C.B DATE: AUG. 01/2     |            | 018   |
|  |                                                                                |                                                                                                                                                                                                                | CHECKED:                       | DATE:      |       |
|  | EDAC INC<br>TORONTO, ONTARIO<br>CANADA<br>YOUR CONNECTION TO QUALITY & SERVICE | THESE DRAWINGS AND SPECIFICATIONS<br>ARE THE PROPERTY OF EDAC INC.,AND<br>SHALL NOT BE REPRODUCED,OR COPIED<br>OR USED AS THE BASIS FOR THE<br>MANUFACTURE OR SALE OF APPARATUS<br>WITHOUT WRITTEN PERMISSION. | SCALE: 1:1                     | SHEET 1 OF | 1     |
|  |                                                                                |                                                                                                                                                                                                                | DRAWING NUMBER: 628-037        | -228-269   | ISSUE |
|  |                                                                                |                                                                                                                                                                                                                | PART NUMBER: 628-037           | -228-269   | 1     |