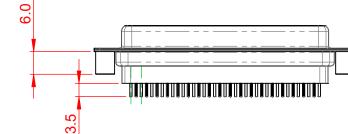

|  | 628 SERIES D-SUB CONNECTOR                                                     |                                                                                                                                                                                                                | SW REFERENCE NO.: 628 ASSEMBLY |            |       |
|--|--------------------------------------------------------------------------------|----------------------------------------------------------------------------------------------------------------------------------------------------------------------------------------------------------------|--------------------------------|------------|-------|
|  |                                                                                |                                                                                                                                                                                                                | DRAWN: C.B DATE: AUG. 01/2     |            | 018   |
|  |                                                                                |                                                                                                                                                                                                                | CHECKED:                       | DATE:      |       |
|  | EDAC INC<br>TORONTO, ONTARIO<br>CANADA<br>YOUR CONNECTION TO QUALITY & SERVICE | THESE DRAWINGS AND SPECIFICATIONS<br>ARE THE PROPERTY OF EDAC INC.,AND<br>SHALL NOT BE REPRODUCED,OR COPIED<br>OR USED AS THE BASIS FOR THE<br>MANUFACTURE OR SALE OF APPARATUS<br>WITHOUT WRITTEN PERMISSION. | SCALE: 1:1                     | SHEET 1 OF | 1     |
|  |                                                                                |                                                                                                                                                                                                                | DRAWING NUMBER: 628-037        | -228-269   | ISSUE |
|  |                                                                                |                                                                                                                                                                                                                | PART NUMBER: 628-037           | -228-269   | 1     |