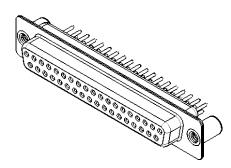

.XX ±0.13 .XXX ±0.10

NOTES:

MATERIAL:

HOUSING:BLUE THERMOPLASTIC POLYESTER, UL94V-0SHELL:STEEL, TIN PLATEDCONTACT:COPPER ALLOY, 15µ GOLD PLATED

OPERATING TEMPERATURE: -55°C ~ 125°C

|          | 628 SERIES D-SUB CONNECTOR           |                                                                                                                                                                                                                | SW REFERENCE NO.: 628M ASSEMBLY |                  |       |
|----------|--------------------------------------|----------------------------------------------------------------------------------------------------------------------------------------------------------------------------------------------------------------|---------------------------------|------------------|-------|
|          |                                      |                                                                                                                                                                                                                | DRAWN: C.B                      | DATE: AUG. 01/20 | )18   |
|          |                                      |                                                                                                                                                                                                                | CHECKED:                        | DATE:            |       |
| YOUR CON | EDAC INC                             | THESE DRAWINGS AND SPECIFICATIONS<br>ARE THE PROPERTY OF EDAC INC.,AND<br>SHALL NOT BE REPRODUCED,OR COPIED<br>OR USED AS THE BASIS FOR THE<br>MANUFACTURE OR SALE OF APPARATUS<br>WITHOUT WRITTEN PERMISSION. | SCALE: 1:1                      | SHEET 1 OF       | 1     |
|          | TORONTO, ONTARIO<br>CANADA           |                                                                                                                                                                                                                | DRAWING NUMBER: 628-M37-        | -321-LT3         | ISSUE |
|          | YOUR CONNECTION TO QUALITY & SERVICE |                                                                                                                                                                                                                | PART NUMBER: 628-M37-           | -321-LT3         | 1     |