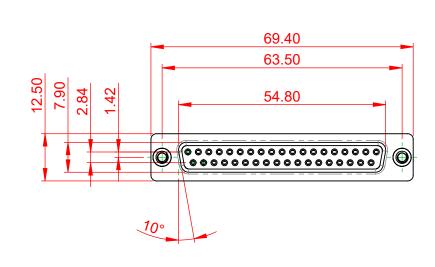

.XX ±0.13 .XXX ±0.10

NOTES:

MATERIAL:

HOUSING:BLUE THERMOPLASTIC POLYESTER, UL94V-0SHELL:STEEL, TIN PLATEDCONTACT:COPPER ALLOY, 15µ GOLD PLATED

OPERATING TEMPERATURE: -55°C ~ 125°C

|          | 628 SERIES D-SUB CONNECTOR           |                                                                                                                                                                                                                | SW REFERENCE NO.: 628M ASSEMBLY |                  |       |
|----------|--------------------------------------|----------------------------------------------------------------------------------------------------------------------------------------------------------------------------------------------------------------|---------------------------------|------------------|-------|
|          |                                      |                                                                                                                                                                                                                | DRAWN: C.B                      | DATE: AUG. 01/20 | )18   |
|          |                                      |                                                                                                                                                                                                                | CHECKED:                        | DATE:            |       |
| YOUR CON | EDAC INC                             | THESE DRAWINGS AND SPECIFICATIONS<br>ARE THE PROPERTY OF EDAC INC.,AND<br>SHALL NOT BE REPRODUCED,OR COPIED<br>OR USED AS THE BASIS FOR THE<br>MANUFACTURE OR SALE OF APPARATUS<br>WITHOUT WRITTEN PERMISSION. | SCALE: 1:1                      | SHEET 1 OF       | 1     |
|          | TORONTO, ONTARIO<br>CANADA           |                                                                                                                                                                                                                | DRAWING NUMBER: 628-M37-        | -321-LT3         | ISSUE |
|          | YOUR CONNECTION TO QUALITY & SERVICE |                                                                                                                                                                                                                | PART NUMBER: 628-M37-           | -321-LT3         | 1     |