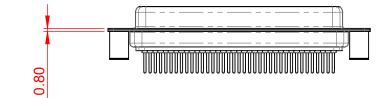

.XX ±0.13 .XXX ±0.10

NOTES:

MATERIAL:

HOUSING:BLUE THERMOPLASTIC POLYESTER, UL94V-0SHELL:STEEL, TIN PLATEDCONTACT:COPPER ALLOY, 15µ GOLD PLATED

OPERATING TEMPERATURE: -55°C ~ 125°C

|          | 628 SERIES D-SUB CONNECTOR           |                                                                                                                                                                                                                | SW REFERENCE NO.: 628M ASSEMBLY |                  |       |
|----------|--------------------------------------|----------------------------------------------------------------------------------------------------------------------------------------------------------------------------------------------------------------|---------------------------------|------------------|-------|
|          |                                      |                                                                                                                                                                                                                | DRAWN: C.B                      | DATE: AUG. 01/20 | )18   |
|          |                                      |                                                                                                                                                                                                                | CHECKED:                        | DATE:            |       |
| YOUR CON | EDAC INC                             | THESE DRAWINGS AND SPECIFICATIONS<br>ARE THE PROPERTY OF EDAC INC.,AND<br>SHALL NOT BE REPRODUCED,OR COPIED<br>OR USED AS THE BASIS FOR THE<br>MANUFACTURE OR SALE OF APPARATUS<br>WITHOUT WRITTEN PERMISSION. | SCALE: 1:1                      | SHEET 1 OF       | 1     |
|          | TORONTO, ONTARIO<br>CANADA           |                                                                                                                                                                                                                | DRAWING NUMBER: 628-M37-        | -321-LT3         | ISSUE |
|          | YOUR CONNECTION TO QUALITY & SERVICE |                                                                                                                                                                                                                | PART NUMBER: 628-M37-           | -321-LT3         | 1     |