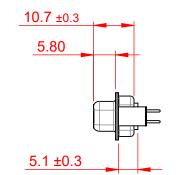

.XX ±0.13 .XXX ±0.10

NOTES:

MATERIAL:

HOUSING:BLUE THERMOPLASTIC POLYESTER, UL94V-0SHELL:STEEL, TIN PLATEDCONTACT:COPPER ALLOY, 15µ GOLD PLATED

OPERATING TEMPERATURE: -55°C ~ 125°C

|          | 628 SERIES D-SUB CONNECTOR           |                                                                                                                                                                                                                | SW REFERENCE NO.: 628M ASSEMBLY |                  |       |
|----------|--------------------------------------|----------------------------------------------------------------------------------------------------------------------------------------------------------------------------------------------------------------|---------------------------------|------------------|-------|
|          |                                      |                                                                                                                                                                                                                | DRAWN: C.B                      | DATE: AUG. 01/20 | )18   |
|          |                                      |                                                                                                                                                                                                                | CHECKED:                        | DATE:            |       |
| YOUR CON | EDAC INC                             | THESE DRAWINGS AND SPECIFICATIONS<br>ARE THE PROPERTY OF EDAC INC.,AND<br>SHALL NOT BE REPRODUCED,OR COPIED<br>OR USED AS THE BASIS FOR THE<br>MANUFACTURE OR SALE OF APPARATUS<br>WITHOUT WRITTEN PERMISSION. | SCALE: 1:1                      | SHEET 1 OF       | 1     |
|          | TORONTO, ONTARIO<br>CANADA           |                                                                                                                                                                                                                | DRAWING NUMBER: 628-M37-        | -321-LT3         | ISSUE |
|          | YOUR CONNECTION TO QUALITY & SERVICE |                                                                                                                                                                                                                | PART NUMBER: 628-M37-           | -321-LT3         | 1     |