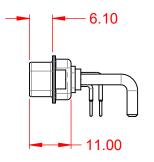

20A (CURRENT)

-55°C ~ 125°C

1000V AC rms

|           | COMBINATION D-SUB                                                              |                                                                                                                                       | SW REFERENCE NO.: 629 COMBO ASSEMBLY |                  |       |
|-----------|--------------------------------------------------------------------------------|---------------------------------------------------------------------------------------------------------------------------------------|--------------------------------------|------------------|-------|
|           |                                                                                |                                                                                                                                       | DRAWN: C.B                           | DATE: JAN. 01/20 | 19    |
|           |                                                                                |                                                                                                                                       | CHECKED:                             | DATE:            |       |
| -o        | EDAC INC                                                                       | THESE DRAWINGS AND SPECIFICATIONS<br>ARE THE PROPERTY OF EDAC INCAND                                                                  | SCALE: (IN C.A.D. 1:1)               | SHEET 1 OF       | 2     |
| ES<br>CY. | EDAC INC<br>TORONTO, ONTARIO<br>CANADA<br>YOUR CONNECTION TO QUALITY & SERVICE | SHALL NOT BE REPRODUCED, OR COPIED<br>OR USED AS THE BASIS FOR THE<br>MANUFACTURE OR SALE OF APPARATUS<br>WITHOUT WRITTEN PERMISSION. | DRAWING NUMBER: 629-27W2650-212      |                  | ISSUE |
|           |                                                                                |                                                                                                                                       | PART NUMBER: 629-27W                 | 2650-2T2         | 1     |