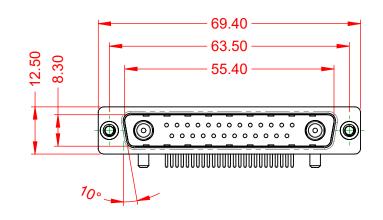

20A (CURRENT)

-55°C ~ 125°C

1000V AC rms

|           | COMBINATION D-SUB                                                              |                                                                                                                                       | SW REFERENCE NO.: 629 COMBO ASSEMBLY |                  |       |
|-----------|--------------------------------------------------------------------------------|---------------------------------------------------------------------------------------------------------------------------------------|--------------------------------------|------------------|-------|
|           |                                                                                |                                                                                                                                       | DRAWN: C.B                           | DATE: JAN. 01/20 | 19    |
|           |                                                                                |                                                                                                                                       | CHECKED:                             | DATE:            |       |
| -o        | EDAC INC                                                                       | THESE DRAWINGS AND SPECIFICATIONS<br>ARE THE PROPERTY OF EDAC INCAND                                                                  | SCALE: (IN C.A.D. 1:1)               | SHEET 1 OF       | 2     |
| ES<br>CY. | EDAC INC<br>TORONTO, ONTARIO<br>CANADA<br>YOUR CONNECTION TO QUALITY & SERVICE | SHALL NOT BE REPRODUCED, OR COPIED<br>OR USED AS THE BASIS FOR THE<br>MANUFACTURE OR SALE OF APPARATUS<br>WITHOUT WRITTEN PERMISSION. | DRAWING NUMBER: 629-27W2650-212      |                  | ISSUE |
|           |                                                                                |                                                                                                                                       | PART NUMBER: 629-27W                 | 2650-2T2         | 1     |