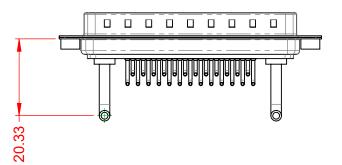

20A (CURRENT)

-55°C ~ 125°C

1000V AC rms

|           | COMBINATION D-SUB                                                              |                                                                                                                                       | SW REFERENCE NO.: 629 COMBO ASSEMBLY |                  |       |
|-----------|--------------------------------------------------------------------------------|---------------------------------------------------------------------------------------------------------------------------------------|--------------------------------------|------------------|-------|
|           |                                                                                |                                                                                                                                       | DRAWN: C.B                           | DATE: JAN. 01/20 | 19    |
|           |                                                                                |                                                                                                                                       | CHECKED:                             | DATE:            |       |
| -o        | EDAC INC                                                                       | THESE DRAWINGS AND SPECIFICATIONS<br>ARE THE PROPERTY OF EDAC INCAND                                                                  | SCALE: (IN C.A.D. 1:1)               | SHEET 1 OF       | 2     |
| ES<br>CY. | EDAC INC<br>TORONTO, ONTARIO<br>CANADA<br>YOUR CONNECTION TO QUALITY & SERVICE | SHALL NOT BE REPRODUCED, OR COPIED<br>OR USED AS THE BASIS FOR THE<br>MANUFACTURE OR SALE OF APPARATUS<br>WITHOUT WRITTEN PERMISSION. | DRAWING NUMBER: 629-27W2650-212      |                  | ISSUE |
|           |                                                                                |                                                                                                                                       | PART NUMBER: 629-27W                 | 2650-2T2         | 1     |