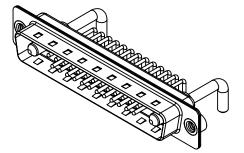

20A (CURRENT)

-55°C ~ 125°C

1000V AC rms

|           | COMBINATION D-SUB                                                              |                                                                                                                                       | SW REFERENCE NO.: 629 COMBO ASSEMBLY |                  |       |
|-----------|--------------------------------------------------------------------------------|---------------------------------------------------------------------------------------------------------------------------------------|--------------------------------------|------------------|-------|
|           |                                                                                |                                                                                                                                       | DRAWN: C.B                           | DATE: JAN. 01/20 | 19    |
|           |                                                                                |                                                                                                                                       | CHECKED:                             | DATE:            |       |
| -o        | EDAC INC                                                                       | THESE DRAWINGS AND SPECIFICATIONS<br>ARE THE PROPERTY OF EDAC INCAND                                                                  | SCALE: (IN C.A.D. 1:1)               | SHEET 1 OF       | 2     |
| ES<br>CY. | EDAC INC<br>TORONTO, ONTARIO<br>CANADA<br>YOUR CONNECTION TO QUALITY & SERVICE | SHALL NOT BE REPRODUCED, OR COPIED<br>OR USED AS THE BASIS FOR THE<br>MANUFACTURE OR SALE OF APPARATUS<br>WITHOUT WRITTEN PERMISSION. | DRAWING NUMBER: 629-27W2650-212      |                  | ISSUE |
|           |                                                                                |                                                                                                                                       | PART NUMBER: 629-27W                 | 2650-2T2         | 1     |