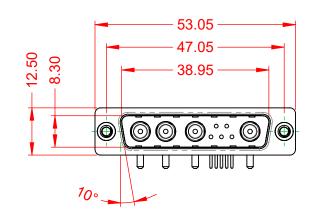

## NOTES:

MATERIAL: HOUSING: SHELL: CONTACT:

THERMOPLASTIC POLYESTER, UL94V-0 STEEL, TIN PLATED COPPER ALLOY, 30µ" GOLD PLATED

POWER/CO-AX CONTACT RATING: (IF PRESENT) SIGNAL CONTACT CURRENT RATING: 5A PER CONTACT SIGNAL CONTACT RESISTANCE:  $10m\Omega$  MAX. INSULATOR RESISTANCE: 5000MΩ min.

DIELECTRIC WITHSTANDING VOLTAGE:

**OPERATING TEMPERATURE:** 

10A (CURRENT)

-55°C ~ 125°C

1000V AC rms

|             | COMBINATION D-SUB                                                    |                                                                                                                                       | SW REFERENCE NO.: 629 COMBO ASSEMBLY |                  |       |
|-------------|----------------------------------------------------------------------|---------------------------------------------------------------------------------------------------------------------------------------|--------------------------------------|------------------|-------|
|             |                                                                      |                                                                                                                                       | DRAWN: C.B                           | DATE: JAN. 01/20 | 19    |
|             |                                                                      |                                                                                                                                       | CHECKED:                             | DATE:            |       |
| EDAC INC    | THESE DRAWINGS AND SPECIFICATIONS<br>ARE THE PROPERTY OF EDAC INCAND | SCALE: (IN C.A.D. 1:1)                                                                                                                | SHEET 1 OF                           | 2                |       |
|             | YOUR CONNECTION TO QUALITY & SERVICE                                 | SHALL NOT BE REPRODUCED, OR COPIED<br>OR USED AS THE BASIS FOR THE<br>MANUFACTURE OR SALE OF APPARATUS<br>WITHOUT WRITTEN PERMISSION. | DRAWING NUMBER: 629-9W4-             | -640-1TA         | ISSUE |
| YOUR CONNEC |                                                                      |                                                                                                                                       | PART NUMBER: 629-9W4-                | -640-1TA         | 1     |