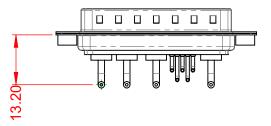

THIS IS A C.A.D. GENERATED DRAWING TOLERANCE UNLESS OTHERWISE SPECIFIED DO NOT MAKE MANUAL REVISIONS TO MASTER. .X ±0.25

.XX ±0.13 .XXX ±0.05



| ISS      | UE NUMBER |
|----------|-----------|
| ORIGINAL |           |

(1)





## NOTES:

MATERIAL: HOUSING: SHELL: CONTACT:

THERMOPLASTIC POLYESTER, UL94V-0 STEEL, TIN PLATED COPPER ALLOY, 30µ" GOLD PLATED



POWER/CO-AX CONTACT RATING: (IF PRESENT) SIGNAL CONTACT CURRENT RATING: 5A PER CONTACT SIGNAL CONTACT RESISTANCE:  $10m\Omega$  MAX. INSULATOR RESISTANCE: 5000MΩ min.

DIELECTRIC WITHSTANDING VOLTAGE:

**OPERATING TEMPERATURE:** 

10A (CURRENT)

-55°C ~ 125°C

1000V AC rms



|             | COMBINATION D-SUB                                                    |                                                                                                                                       | SW REFERENCE NO.: 629 COMBO ASSEMBLY |                  |       |
|-------------|----------------------------------------------------------------------|---------------------------------------------------------------------------------------------------------------------------------------|----------