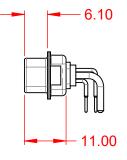

THIS IS A C.A.D. GENERATED DRAWING TOLERANCE UNLESS OTHERWISE SPECIFIED DO NOT MAKE MANUAL REVISIONS TO MASTER. .X ±0.25

.XX ±0.13 .XXX ±0.05



| ISS      | UE NUMBER |
|----------|-----------|
| ORIGINAL |           |

(1)





## NOTES:

MATERIAL: HOUSING: SHELL: CONTACT:

THERMOPLASTIC POLYESTER, UL94V-0 STEEL, TIN PLATED COPPER ALLOY, 30µ" GOLD PLATED



POWER/CO-AX CONTACT RATING: (IF PRESENT) SIGNAL CONTACT CURRENT RATING: 5A PER CONTACT SIGNAL CONTACT RESISTANCE:  $10m\Omega$  MAX. INSULATOR RESISTANCE: 5000MΩ min.

DIELECTRIC WITHSTANDING VOLTAGE:

**OPERATING TEMPERATURE:** 

10A (CURRENT)

-55°C ~ 125°C

1000V AC rms



|             | COMBINATION D-SUB                                                    |                                                                                                                                       | SW REFERENCE NO.: 629 COMBO ASSEMBLY |                  |       |
|-------------|----------------------------------------------------------------------|--------------