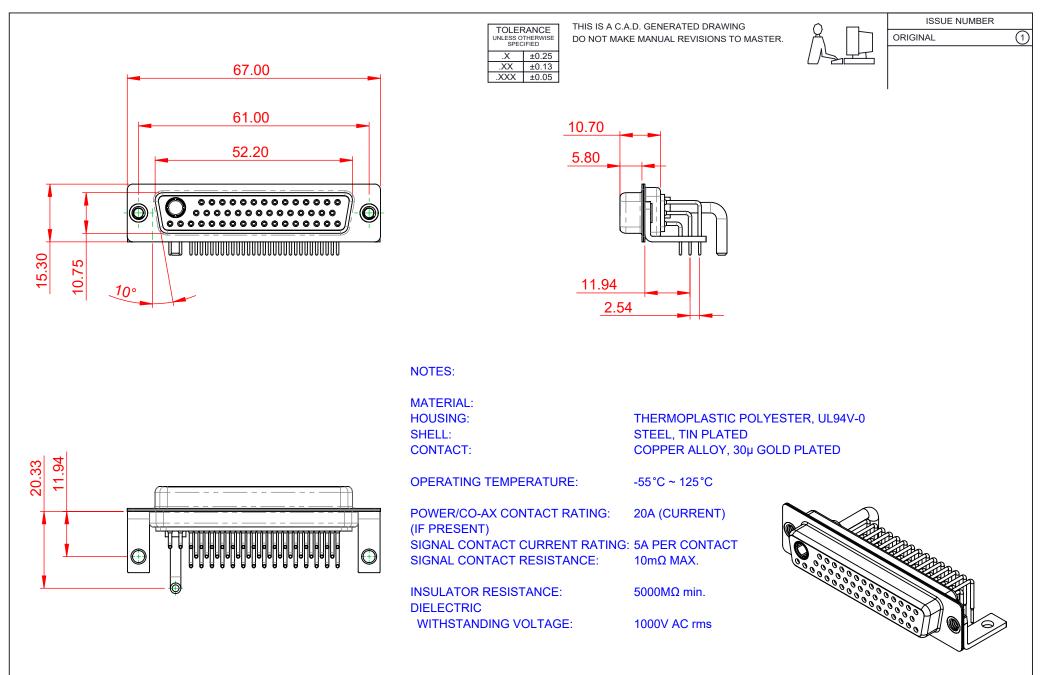

| COMBINATION D-SUB                                                              |                                                                                                                                                                                                                | SW REFERENCE NO.: 630 COMBO ASSEMBLY |                  |       |
|--------------------------------------------------------------------------------|----------------------------------------------------------------------------------------------------------------------------------------------------------------------------------------------------------------|--------------------------------------|------------------|-------|
|                                                                                |                                                                                                                                                                                                                | DRAWN: C.B                           | DATE: JAN. 01/20 | 19    |
|                                                                                |                                                                                                                                                                                                                | CHECKED:                             | DATE:            |       |
| EDAC INC<br>TORONTO, ONTARIO<br>CANADA<br>YOUR CONNECTION TO QUALITY & SERVICE | THESE DRAWINGS AND SPECIFICATIONS<br>ARE THE PROPERTY OF EDAC INC.,AND<br>SHALL NOT BE REPRODUCED,OR COPIED<br>OR USED AS THE BASIS FOR THE<br>MANUFACTURE OR SALE OF APPARATUS<br>WITHOUT WRITTEN PERMISSION. | SCALE: (IN C.A.D. 1:1)               | SHEET 1 OF       | 2     |
|                                                                                |                                                                                                                                                                                                                | DRAWING NUMBER: 630-47W1650-2TC      |                  | ISSUE |
|                                                                                |                                                                                                                                                                                                                | PART NUMBER: 630-47W                 | 1650-2TC         | 1     |