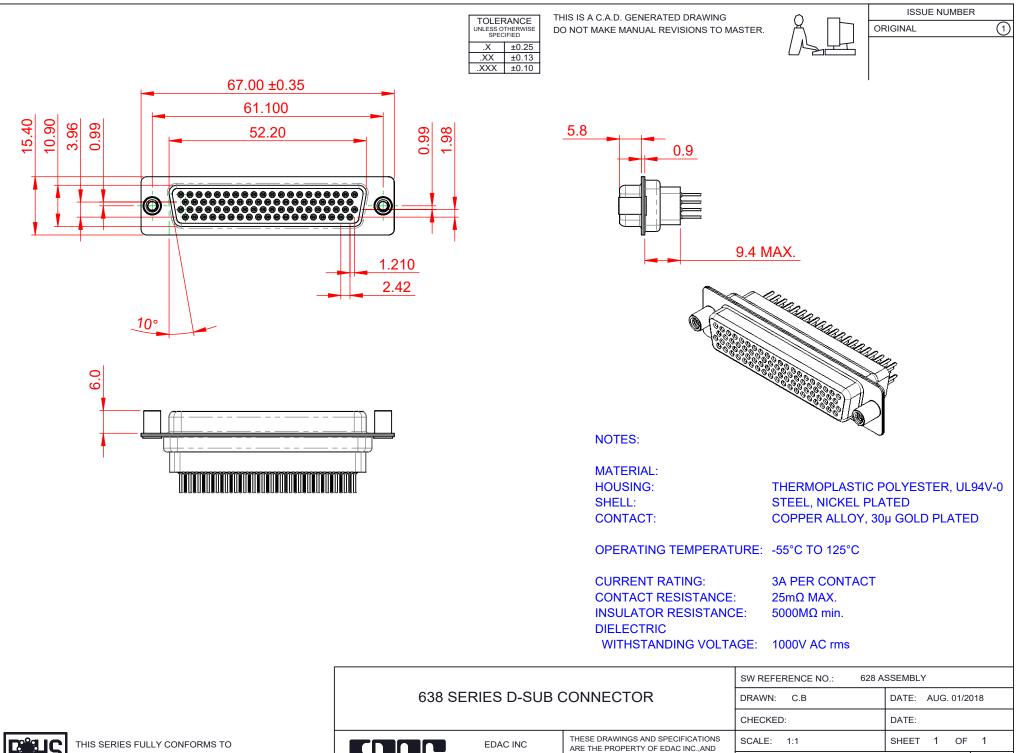

THE EUROPEAN UNION DIRECTIVES 2011/65/EU FOR RoHS COMPLIANCY. COMPLIANT

SHALL NOT BE REPRODUCED, OR COPIED OR USED AS THE BASIS FOR THE MANUFACTURE OR SALE OF APPARATUS WITHOUT WRITTEN PERMISSION.

|                              | DATE: AUG. 01/2018 |                                 |                                     |                                      |
|------------------------------|--------------------|---------------------------------|-------------------------------------|--------------------------------------|
|                              | DATE:              |                                 |                                     |                                      |
|                              | SHEET              | 1                               | OF                                  | 1                                    |
| 638-078-631-058              |                    | ISSUE                           |                                     |                                      |
| PART NUMBER: 638-078-631-058 |                    |                                 | 1                                   |                                      |
|                              |                    | DATE:   SHEET   638-078-631-058 | DATE:   SHEET 1   638-078-631-058 1 | DATE:   SHEET 1 OF   638-078-631-058 |