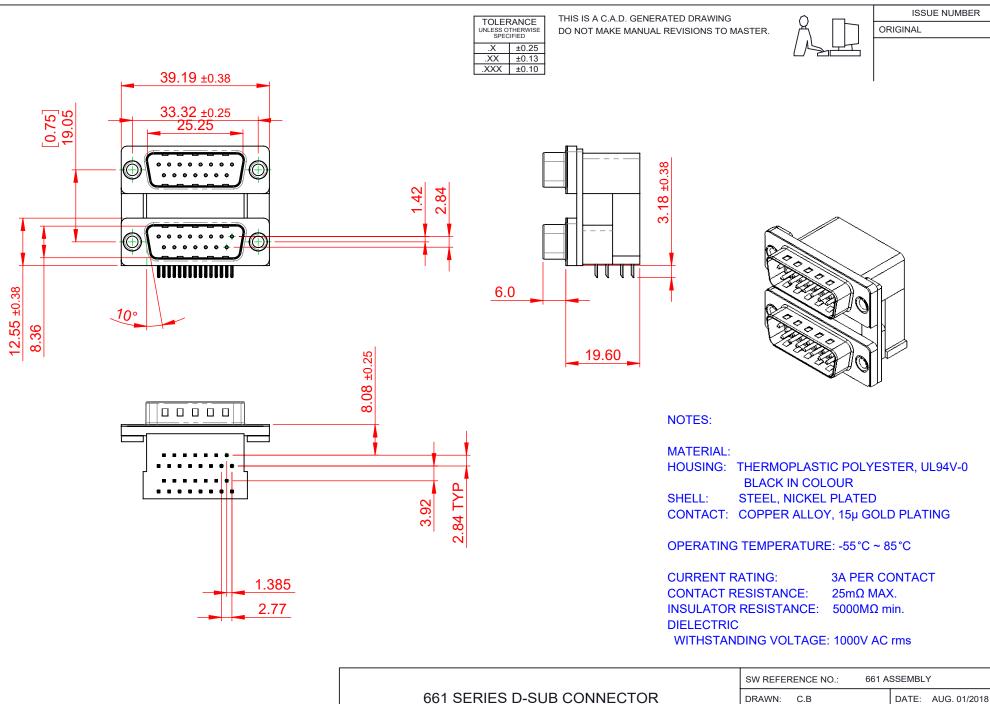

THIS SERIES FULLY CONFORMS TO THE EUROPEAN UNION DIRECTIVES 2011/65/EU FOR RoHS COMPLIANCY. YOUR CONNECTION TO QUALITY & SERVICE

EDAC INC TORONTO, ONTARIO CANADA

THESE DRAWINGS AND SPECIFICATIONS ARE THE PROPERTY OF EDAC INC..AND SHALL NOT BE REPRODUCED,OR COPIED OR USED AS THE BASIS FOR THE MANUFACTURE OR SALE OF APPARATUS WITHOUT WRITTEN PERMISSION.

|  | SW REFERENCE NO.: 661 ASSEMBLY |                    |
|--|--------------------------------|--------------------|
|  | DRAWN: C.B                     | DATE: AUG. 01/2018 |
|  | CHECKED:                       | DATE:              |
|  | SCALE: 1:1                     | SHEET 1 OF 1       |
|  | DD 414/110 AU IMPED            |                    |

DRAWING NUMBER: 661-015-364-007 ISSUE PART NUMBER: 661-015-364-007