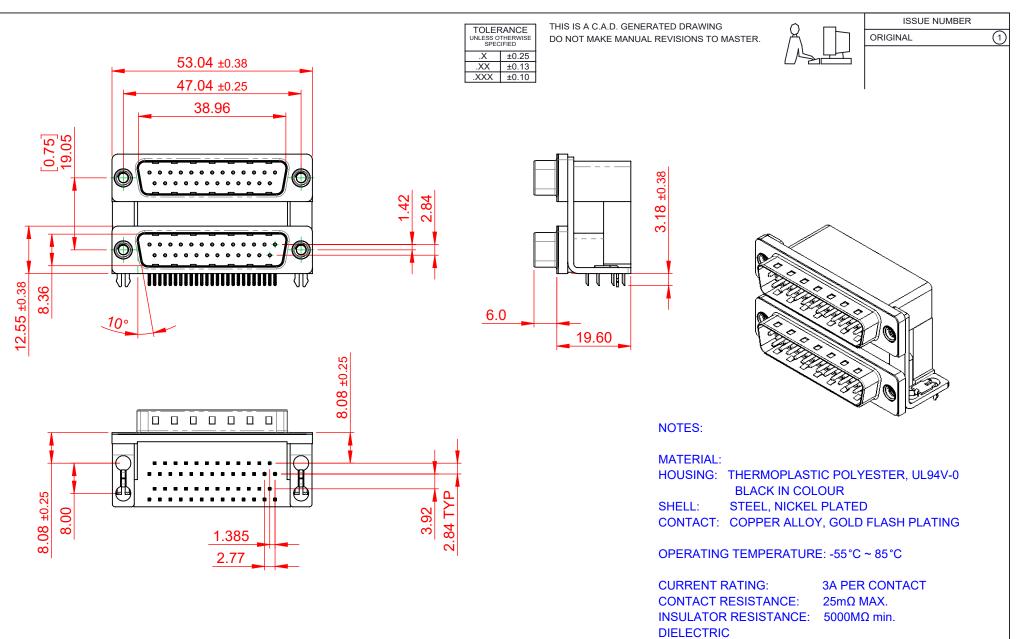

WITHSTANDING VOLTAGE: 1000V AC rms

|                  | 661 SERIES D-SUB CONNECTOR           |                                                                                                                                       | SW REFERENCE NO.: 661 ASSEMBLY  |                  |       |
|------------------|--------------------------------------|---------------------------------------------------------------------------------------------------------------------------------------|---------------------------------|------------------|-------|
|                  |                                      |                                                                                                                                       | DRAWN: C.B                      | DATE: AUG. 01/20 | 018   |
|                  |                                      |                                                                                                                                       | CHECKED:                        | DATE:            |       |
| MS TO            | EDAC INC                             | THESE DRAWINGS AND SPECIFICATIONS<br>ARE THE PROPERTY OF EDAC INC.,AND                                                                | SCALE: 1:1                      | SHEET 1 OF       | 1     |
| CTIVES<br>JANCY. | YOUR CONNECTION TO QUALITY & SERVICE | SHALL NOT BE REPRODUCED, OR COPIED<br>OR USED AS THE BASIS FOR THE<br>MANUFACTURE OR SALE OF APPARATUS<br>WITHOUT WRITTEN PERMISSION. | DRAWING NUMBER: 661-025-264-04A |                  | ISSUE |
|                  |                                      |                                                                                                                                       | PART NUMBER: 66                 | 1-025-264-04A    | 1     |