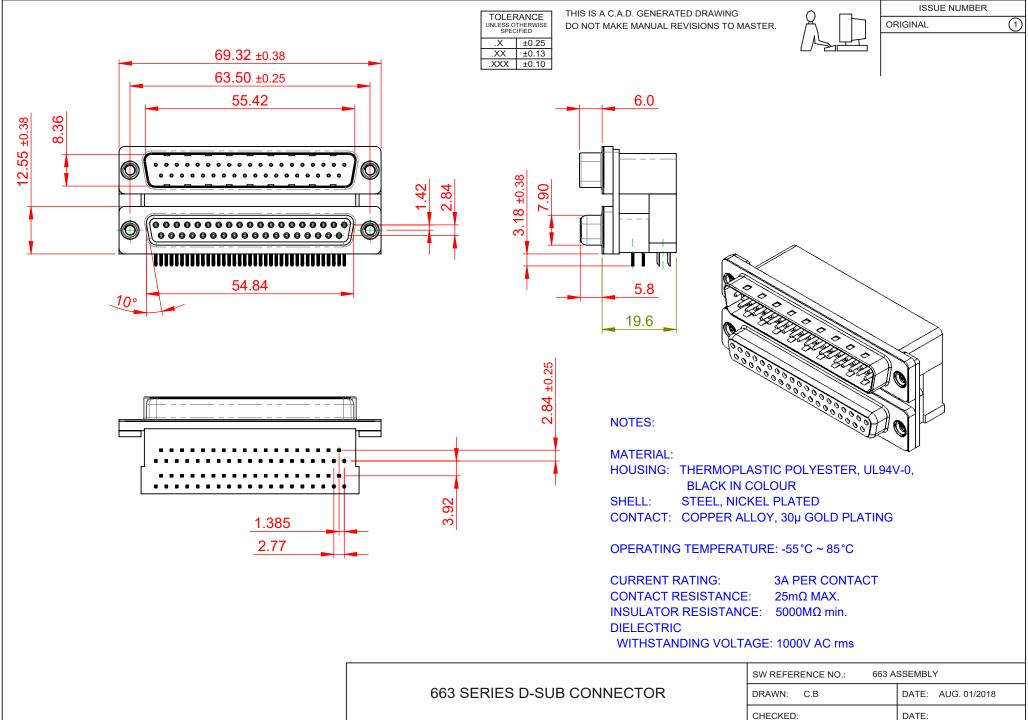

THIS SERIES FULLY CONFORMS TO THE EUROPEAN UNION DIRECTIVES 2011/65/EU FOR RoHS COMPLIANCY.

**EDAC INC** TORONTO, ONTARIO CANADA

THESE DRAWINGS AND SPECIFICATIONS ARE THE PROPERTY OF EDAC INC..AND SHALL NOT BE REPRODUCED, OR COPIED OR USED AS THE BASIS FOR THE MANUFACTURE OR SALE OF APPARATUS WITHOUT WRITTEN PERMISSION.

| SW REFERENCE NO.: 663 ASSEMBLY |                    |
|--------------------------------|--------------------|
| DRAWN: C.B                     | DATE: AUG. 01/2018 |
| CHECKED:                       | DATE:              |
| SCALE: (IN C.A.D. 1:1)         | SHEET 1 OF 1       |
| DD 414/11/0 AU IMADED          |                    |

DRAWING NUMBER: 663-037-664-001 ISSUE PART NUMBER: 663-037-664-001