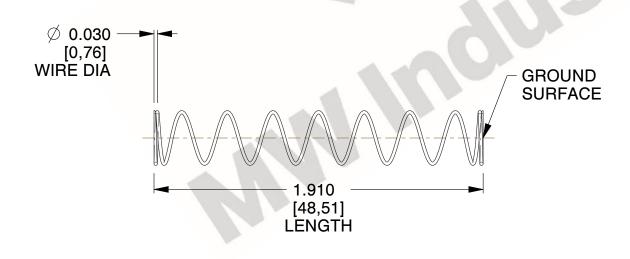

## **NOTES:**

1. Material : Music Wire 2. Finish : Glod Irridite

3. Ends: Closed and Ground

4. Total Coils: 10.000

Sugg. Max. Deflection: 1.500 (in)
 Sugg. Max. Load: 2.300 (lbs)

7. All Drawing Dimensions are in Inches [mm]