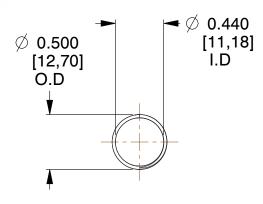

## **NOTES:**

1. Material : Music Wire 2. Finish : Glod Irridite

3. Ends: Closed and Ground

4. Total Coils: 10.000

Sugg. Max. Deflection: 1.500 (in)
 Sugg. Max. Load: 2.300 (lbs)

7. All Drawing Dimensions are in Inches [mm]