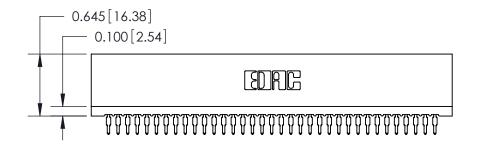

THIS IS A C.A.D. GENERATED DRAWING DO NOT MAKE MANUAL REVISIONS TO MASTER.

ISSUE NUMBER

ORIGINAL

Contact Information
520-P.C. Tail, Regular Point - Tail LG.=.190(4.83)
.100" (2.54mm) Contact Spacing x .200" (5.08mm) Row Spacing