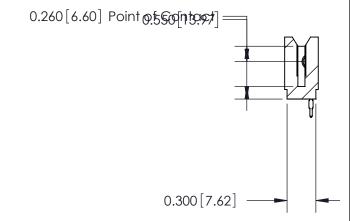

THIS IS A C.A.D. GENERATED DRAWING DO NOT MAKE MANUAL REVISIONS TO MASTER.

ISSUE NUMBER

ORIGINAL

Contact Information
520-P.C. Tail, Regular Point - Tail LG.=.190(4.83)
.100" (2.54mm) Contact Spacing x .200" (5.08mm) Row Spacing