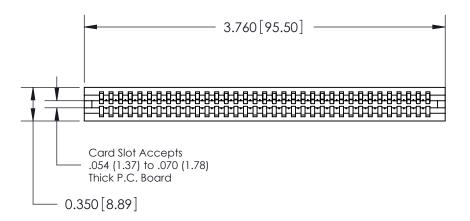

THIS IS A C.A.D. GENERATED DRAWING DO NOT MAKE MANUAL REVISIONS TO MASTER.

ISSUE NUMBER

ORIGINAL

Contact Information
520-P.C. Tail, Regular Point - Tail LG.=.190(4.83)
.100" (2.54mm) Contact Spacing x .200" (5.08mm) Row Spacing