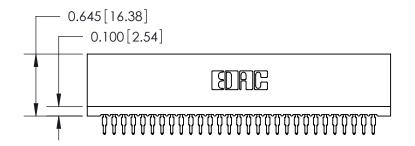

THIS IS A C.A.D. GENERATED DRAWING DO NOT MAKE MANUAL REVISIONS TO MASTER.

ORIGINAL

Contact Information
560-Make Before Break (MBB) - Tail LG.=.190(4.83)
.100" (2.54mm) Contact Spacing x .200" (5.08mm) Row Spacing