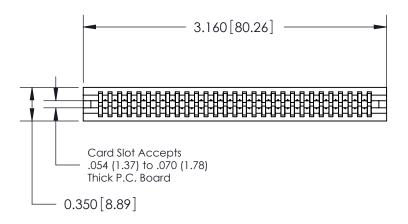

THIS IS A C.A.D. GENERATED DRAWING DO NOT MAKE MANUAL REVISIONS TO MASTER.

ORIGINAL

Contact Information
560-Make Before Break (MBB) - Tail LG.=.190(4.83)
.100" (2.54mm) Contact Spacing x .200" (5.08mm) Row Spacing