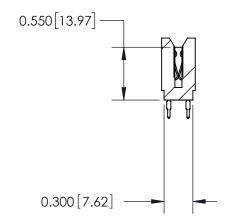

THIS IS A C.A.D. GENERATED DRAWING DO NOT MAKE MANUAL REVISIONS TO MASTER.

ORIGINAL

Contact Information
560-Make Before Break (MBB) - Tail LG.=.190(4.83)
.100" (2.54mm) Contact Spacing x .200" (5.08mm) Row Spacing