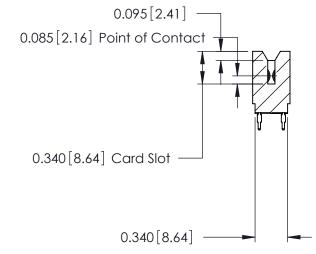

ORIGINAL

Contact Information
520-P.C. Tail, Regular Point - Tail LG.=.175(4.45)
.125" (3.18mm) Contact Spacing x .250" (6.35mm) Row Spacing

| 746 Series Ultra-Mate Card Edge Connector - Press Fit |                         |                                                                                                                                                                                                  |                | ACAD REFERENCE NO. |                 | 746-ENG MASTER |  |
|-------------------------------------------------------|-------------------------|--------------------------------------------------------------------------------------------------------------------------------------------------------------------------------------------------|----------------|--------------------|-----------------|----------------|--|
|                                                       |                         |                                                                                                                                                                                                  | DRAWN:         | J.LEE              | DATE: AUG 20/09 |                |  |
| Part Number: 746-024-520-606                          |                         |                                                                                                                                                                                                  | CHECKED:       |                    | DATE:           |                |  |
|                                                       | CINC                    | THESE DRAWINGS AND SPECIFICATIONS ARE THE PROPERTY OF EDAC INC., AND SHALL NOT BE REPRODUCED, OR COPIED OR USED AS THE BASIS FOR THE MANUFACTURE OR SALE OF APPARATUS WITHOUT WRITTEN PERMISSION | SCALE:         |                    | SHEET 1         | OF 1           |  |
|                                                       | TORONTO, ONTARIO CANADA |                                                                                                                                                                                                  | DRAWING NUMBER |                    |                 | ISSUE          |  |
| YOUR CONNECTION TO QUALITY &                          |                         |                                                                                                                                                                                                  | 746-ENG MASTER |                    | 3               | 1              |  |
| TOUR CONNECTION TO QUALITY & SERVICE                  |                         | WITHOUT WRITTEN PERMISSION.                                                                                                                                                                      |                |                    |                 |                |  |