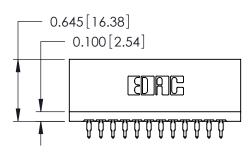

ORIGINAL

Contact Information
520-P.C. Tail, Regular Point - Tail LG.=.175(4.45)
.125" (3.18mm) Contact Spacing x .250" (6.35mm) Row Spacing

| 746 Series Ultra-Mate Card Edge Connector - Press Fit |                         |                                                                                                                                                                                                  |                | ACAD REFERENCE NO. |                 | 746-ENG MASTER |  |
|-------------------------------------------------------|-------------------------|--------------------------------------------------------------------------------------------------------------------------------------------------------------------------------------------------|----------------|--------------------|-----------------|----------------|--|
|                                                       |                         |                                                                                                                                                                                                  | DRAWN:         | J.LEE              | DATE: AUG 20/09 |                |  |
| Part Number: 746-024-520-606                          |                         |                                                                                                                                                                                                  | CHECKED:       |                    | DATE:           |                |  |
|                                                       | CINC                    | THESE DRAWINGS AND SPECIFICATIONS ARE THE PROPERTY OF EDAC INC., AND SHALL NOT BE REPRODUCED, OR COPIED OR USED AS THE BASIS FOR THE MANUFACTURE OR SALE OF APPARATUS WITHOUT WRITTEN PERMISSION | SCALE:         |                    | SHEET 1         | OF 1           |  |
|                                                       | TORONTO, ONTARIO CANADA |                                                                                                                                                                                                  | DRAWING NUMBER |                    |                 | ISSUE          |  |
| YOUR CONNECTION TO QUALITY &                          |                         |                                                                                                                                                                                                  | 746-ENG MASTER |                    | 3               | 1              |  |
| TOUR CONNECTION TO QUALITY & SERVICE                  |                         | WITHOUT WRITTEN PERMISSION.                                                                                                                                                                      |                |                    |                 |                |  |