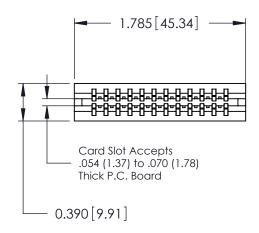

ORIGINAL

Contact Information
520-P.C. Tail, Regular Point - Tail LG.=.175(4.45)
.125" (3.18mm) Contact Spacing x .250" (6.35mm) Row Spacing

| 746 Series Ultra-Mate Card Edge Connector - Press Fit |                         |                                                                                                                                                                                                  |                | ACAD REFERENCE NO. |                 | 746-ENG MASTER |  |
|-------------------------------------------------------|-------------------------|--------------------------------------------------------------------------------------------------------------------------------------------------------------------------------------------------|----------------|--------------------|-----------------|----------------|--|
|                                                       |                         |                                                                                                                                                                                                  | DRAWN:         | J.LEE              | DATE: AUG 20/09 |                |  |
| Part Number: 746-024-520-606                          |                         |                                                                                                                                                                                                  | CHECKED:       |                    | DATE:           |                |  |
|                                                       | CINC                    | THESE DRAWINGS AND SPECIFICATIONS ARE THE PROPERTY OF EDAC INC., AND SHALL NOT BE REPRODUCED, OR COPIED OR USED AS THE BASIS FOR THE MANUFACTURE OR SALE OF APPARATUS WITHOUT WRITTEN PERMISSION | SCALE:         |                    | SHEET 1         | OF 1           |  |
|                                                       | TORONTO, ONTARIO CANADA |                                                                                                                                                                                                  | DRAWING NUMBER |                    |                 | ISSUE          |  |
| YOUR CONNECTION TO QUALITY &                          |                         |                                                                                                                                                                                                  | 746-ENG MASTER |                    | 3               | 1              |  |
| TOUR CONNECTION TO QUALITY & SERVICE                  |                         | WITHOUT WRITTEN PERMISSION.                                                                                                                                                                      |                |                    |                 |                |  |