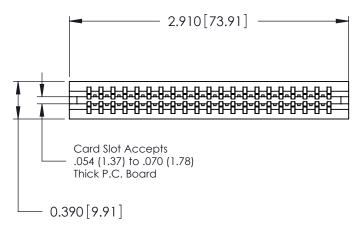

ORIGINAL

Contact Information
520-P.C. Tail, Regular Point - Tail LG.=.175(4.45)
.125" (3.18mm) Contact Spacing x .250" (6.35mm) Row Spacing

| 746 Series Ultra-Mate Card Edge Connector - Press Fit<br>Part Number: 746-042-520-206 |                                                                                                                                      | ACAD REFERENCE NO. 746-ENG N                                                                                                                                                                        |                                                                                                                                                                                                                               | MASTER                                                                                                                                                                                                                                                         |
|---------------------------------------------------------------------------------------|--------------------------------------------------------------------------------------------------------------------------------------|-----------------------------------------------------------------------------------------------------------------------------------------------------------------------------------------------------|-------------------------------------------------------------------------------------------------------------------------------------------------------------------------------------------------------------------------------|----------------------------------------------------------------------------------------------------------------------------------------------------------------------------------------------------------------------------------------------------------------|
|                                                                                       |                                                                                                                                      | J.LEE                                                                                                                                                                                               | DATE: AUG 20/09                                                                                                                                                                                                               |                                                                                                                                                                                                                                                                |
|                                                                                       |                                                                                                                                      | CHECKED:                                                                                                                                                                                            |                                                                                                                                                                                                                               | DATE:                                                                                                                                                                                                                                                          |
| THESE DRAWINGS AND SPECIFICATIONS                                                     | SCALE:                                                                                                                               |                                                                                                                                                                                                     | SHEET                                                                                                                                                                                                                         | 1 OF 1                                                                                                                                                                                                                                                         |
| SHALL NOT BE REPRODUCED, OR COPIED                                                    | DRAWING NUMBER                                                                                                                       |                                                                                                                                                                                                     |                                                                                                                                                                                                                               | ISSUE                                                                                                                                                                                                                                                          |
| MANUFACTURE OR SALE OF APPARATUS                                                      | 746-ENG MASTER                                                                                                                       |                                                                                                                                                                                                     | ₹                                                                                                                                                                                                                             | 1                                                                                                                                                                                                                                                              |
|                                                                                       | THESE DRAWINGS AND SPECIFICATIONS ARE THE PROPERTY OF EDAC INC., AND SHALL NOT BE REPRODUCED, OR COPIED OR USED AS THE BASIS FOR THE | DRAWN:  CHECKED:  THESE DRAWINGS AND SPECIFICATIONS ARE THE PROPERTY OF EDAC INC., AND SHALL NOT BE REPRODUCED, OR COPIED OR USED AS THE BASIS FOR THE MANUFACTURE OR SALE OF APPARATUS  TAGO  746- | DRAWN: J.LEE  CHECKED:  THESE DRAWINGS AND SPECIFICATIONS ARE THE PROPERTY OF EDAC INC., AND SHALL NOT BE REPRODUCED, OR COPIED OR USED AS THE BASIS FOR THE MANUFACTURE OR SALE OF APPARATUS  TAG-ENG MASTER  746-ENG MASTER | DRAWN: J.LEE DATE: AU CHECKED: DATE: AU CHECKED: DATE: AU THESE DRAWINGS AND SPECIFICATIONS ARE THE PROPERTY OF EDAC INC., AND SHALL NOT BE REPRODUCED, OR COPIED OR USED AS THE BASIS FOR THE MANUFACTURE OR SALE OF APPARATUS  DRAWING NUMBER 746-ENG MASTER |