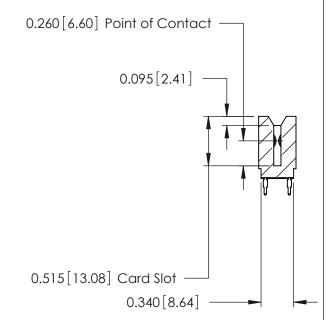

ORIGINAL

Contact Information
520-P.C. Tail, Regular Point - Tail LG.=.175(4.45)
.125" (3.18mm) Contact Spacing x .250" (6.35mm) Row Spacing

| 746 Series Ultra-Mate Card Edge Connector - Press Fit<br>Part Number: 746-042-520-206 |                                                                                                                                      | ACAD REFERENCE NO. 746-ENG N                                                                                                                                                                        |                                                                                                                                                                                                                               | MASTER                                                                                                                                                                                                                                                         |
|---------------------------------------------------------------------------------------|--------------------------------------------------------------------------------------------------------------------------------------|-----------------------------------------------------------------------------------------------------------------------------------------------------------------------------------------------------|-------------------------------------------------------------------------------------------------------------------------------------------------------------------------------------------------------------------------------|----------------------------------------------------------------------------------------------------------------------------------------------------------------------------------------------------------------------------------------------------------------|
|                                                                                       |                                                                                                                                      | J.LEE                                                                                                                                                                                               | DATE: AUG 20/09                                                                                                                                                                                                               |                                                                                                                                                                                                                                                                |
|                                                                                       |                                                                                                                                      | CHECKED:                                                                                                                                                                                            |                                                                                                                                                                                                                               | DATE:                                                                                                                                                                                                                                                          |
| THESE DRAWINGS AND SPECIFICATIONS                                                     | SCALE:                                                                                                                               |                                                                                                                                                                                                     | SHEET                                                                                                                                                                                                                         | 1 OF 1                                                                                                                                                                                                                                                         |
| SHALL NOT BE REPRODUCED, OR COPIED                                                    | DRAWING NUMBER                                                                                                                       |                                                                                                                                                                                                     |                                                                                                                                                                                                                               | ISSUE                                                                                                                                                                                                                                                          |
| MANUFACTURE OR SALE OF APPARATUS                                                      | 746-ENG MASTER                                                                                                                       |                                                                                                                                                                                                     | ₹                                                                                                                                                                                                                             | 1                                                                                                                                                                                                                                                              |
|                                                                                       | THESE DRAWINGS AND SPECIFICATIONS ARE THE PROPERTY OF EDAC INC., AND SHALL NOT BE REPRODUCED, OR COPIED OR USED AS THE BASIS FOR THE | DRAWN:  CHECKED:  THESE DRAWINGS AND SPECIFICATIONS ARE THE PROPERTY OF EDAC INC., AND SHALL NOT BE REPRODUCED, OR COPIED OR USED AS THE BASIS FOR THE MANUFACTURE OR SALE OF APPARATUS  TAGO  746- | DRAWN: J.LEE  CHECKED:  THESE DRAWINGS AND SPECIFICATIONS ARE THE PROPERTY OF EDAC INC., AND SHALL NOT BE REPRODUCED, OR COPIED OR USED AS THE BASIS FOR THE MANUFACTURE OR SALE OF APPARATUS  TAG-ENG MASTER  746-ENG MASTER | DRAWN: J.LEE DATE: AU CHECKED: DATE: AU CHECKED: DATE: AU THESE DRAWINGS AND SPECIFICATIONS ARE THE PROPERTY OF EDAC INC., AND SHALL NOT BE REPRODUCED, OR COPIED OR USED AS THE BASIS FOR THE MANUFACTURE OR SALE OF APPARATUS  DRAWING NUMBER 746-ENG MASTER |