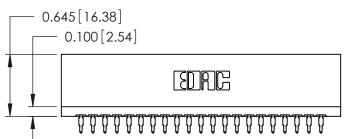

ORIGINAL

Contact Information
520-P.C. Tail, Regular Point - Tail LG.=.175(4.45)
.125" (3.18mm) Contact Spacing x .250" (6.35mm) Row Spacing

| 746 Series Ultra-Mate Card Edge Connector - Press Fit<br>Part Number: 746-042-520-206 |                                                                                                                                      | ACAD REFERENCE NO. 746-ENG N                                                                                                                                                                        |                                                                                                                                                                                                                               | MASTER                                                                                                                                                                                                                                                         |
|---------------------------------------------------------------------------------------|--------------------------------------------------------------------------------------------------------------------------------------|-----------------------------------------------------------------------------------------------------------------------------------------------------------------------------------------------------|-------------------------------------------------------------------------------------------------------------------------------------------------------------------------------------------------------------------------------|----------------------------------------------------------------------------------------------------------------------------------------------------------------------------------------------------------------------------------------------------------------|
|                                                                                       |                                                                                                                                      | J.LEE                                                                                                                                                                                               | DATE: AUG 20/09                                                                                                                                                                                                               |                                                                                                                                                                                                                                                                |
|                                                                                       |                                                                                                                                      | CHECKED:                                                                                                                                                                                            |                                                                                                                                                                                                                               | DATE:                                                                                                                                                                                                                                                          |
| THESE DRAWINGS AND SPECIFICATIONS                                                     | SCALE:                                                                                                                               |                                                                                                                                                                                                     | SHEET                                                                                                                                                                                                                         | 1 OF 1                                                                                                                                                                                                                                                         |
| SHALL NOT BE REPRODUCED, OR COPIED                                                    | DRAWING NUMBER                                                                                                                       |                                                                                                                                                                                                     |                                                                                                                                                                                                                               | ISSUE                                                                                                                                                                                                                                                          |
| MANUFACTURE OR SALE OF APPARATUS                                                      | 746-ENG MASTER                                                                                                                       |                                                                                                                                                                                                     | ₹                                                                                                                                                                                                                             | 1                                                                                                                                                                                                                                                              |
|                                                                                       | THESE DRAWINGS AND SPECIFICATIONS ARE THE PROPERTY OF EDAC INC., AND SHALL NOT BE REPRODUCED, OR COPIED OR USED AS THE BASIS FOR THE | DRAWN:  CHECKED:  THESE DRAWINGS AND SPECIFICATIONS ARE THE PROPERTY OF EDAC INC., AND SHALL NOT BE REPRODUCED, OR COPIED OR USED AS THE BASIS FOR THE MANUFACTURE OR SALE OF APPARATUS  TAGO  746- | DRAWN: J.LEE  CHECKED:  THESE DRAWINGS AND SPECIFICATIONS ARE THE PROPERTY OF EDAC INC., AND SHALL NOT BE REPRODUCED, OR COPIED OR USED AS THE BASIS FOR THE MANUFACTURE OR SALE OF APPARATUS  TAG-ENG MASTER  746-ENG MASTER | DRAWN: J.LEE DATE: AU CHECKED: DATE: AU CHECKED: DATE: AU THESE DRAWINGS AND SPECIFICATIONS ARE THE PROPERTY OF EDAC INC., AND SHALL NOT BE REPRODUCED, OR COPIED OR USED AS THE BASIS FOR THE MANUFACTURE OR SALE OF APPARATUS  DRAWING NUMBER 746-ENG MASTER |