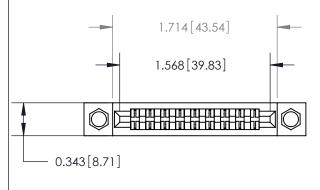

**Mounting Option** 

#4-40 Unified Threaded Inserts

## **Contact Detail**

PC Tail .046x.013(1.17x0.33) - Tail LG=.358(9.09)

.156 [3.96] Contact Spacing x .200 [5.08] Row Spacing

**See Accompanying Page for:** 

**Contact Bend Details** 

| 095 [2.41] Point of Contact<br>Measured from bottom of Card Slot) — |  |
|---------------------------------------------------------------------|--|
|                                                                     |  |
| Card Slot Accepts .054 [1.37]                                       |  |

to .070 [1.78] Thick P.C. Board

| 807/857 Series High Temp Card Edge Connector |
|----------------------------------------------|
| Part Number: 807-018-522-208                 |

YOUR CONNECTION TO QUALITY & SERVICE