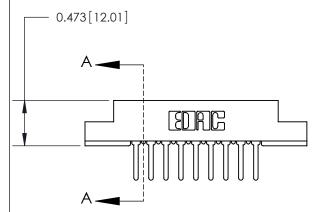

## **Contact Detail**

PC Tail .046x.013(1.17x0.33) - Tail LG=.358(9.09)

.156 [3.96] Contact Spacing x .200 [5.08] Row Spacing

**See Accompanying Page for:** 

**Contact Bend Details** 

| 095 [2.41] Point of Contact<br>Measured from bottom of Card Slot) — |  |
|---------------------------------------------------------------------|--|
|                                                                     |  |
| Card Slot Accepts .054 [1.37]                                       |  |

to .070 [1.78] Thick P.C. Board

| 807/857 Series High Temp Card Edge Connector |
|----------------------------------------------|
| Part Number: 807-018-522-208                 |

YOUR CONNECTION TO QUALITY & SERVICE