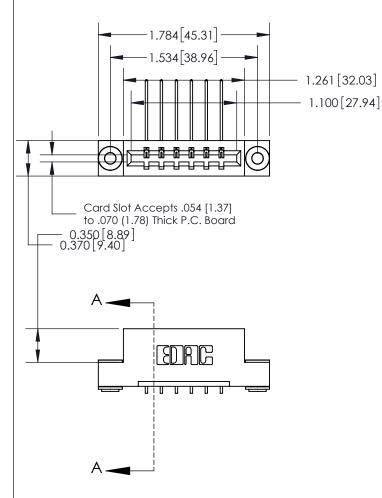

ISSUE NUMBER ORIGINAL

SECTION A-A 0.388 [9.86] Card Slot .160 [4.06] Point of Contact-

833 Series High Temp Card Edge Connector Part Number: 833-006-559-103

**EDAC INC** TORONTO, ONTARIO CANADA

THESE DRAWINGS AND SPECIFICATIONS ARE THE PROPERTY OF EDAC INC.,AND SHALL NOT BE REPRODUCED, OR COPIED OR USED AS THE BASIS FOR THE MANUFACTURE OR SALE OF APPARATUS WITHOUT WRITTEN PERMISSION.

| ACAD REFERENCE NO. | 833 ENG MASTER   |  |  |
|--------------------|------------------|--|--|
| DRAWN: J.LEE       | DATE: OCT. 14/09 |  |  |
| CHECKED:           | DATE:            |  |  |
| SCALE: NTS         | SHEET 1 OF 3     |  |  |
| DRAWING NUMBER     | ISSUE            |  |  |
| 833 Assembly       | 1                |  |  |