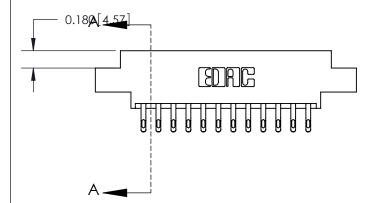

## **Contact Detail**

555-Extender Board Bend (Code 500 Contacts)

.156 [3.96] Contact Spacing x .200 [5.08] Row Spacing

833 Assembly

ORIGINAL (1)

ORIGINAL

| 833 Series High Temp Card Edge Connector<br>Contact Bend Detail |                                                                                           | ACAD REFERENCE NO. | 833 ENC          | 833 ENG MASTER |  |
|-----------------------------------------------------------------|-------------------------------------------------------------------------------------------|--------------------|------------------|----------------|--|
|                                                                 |                                                                                           | DRAWN: J.LEE       | DATE: OCT. 14/09 |                |  |
|                                                                 |                                                                                           | CHECKED: DATE:     |                  |                |  |
| EDAC INC                                                        | THESE DRAWINGS AND SPECIFICATIONS                                                         | SCALE: NTS         | SHEET 2          | 2 <b>OF</b> 3  |  |
| TORONTO, ONTARIO                                                | ARE THE PROPERTY OF EDAC INC.,AND SHALL NOT BE REPRODUCED,OR COPIED                       | DRAWING NUMBER     |                  | ISSUE          |  |
| YOUR CONNECTION TO QUALITY & SERVICE                            | OR USED AS THE BASIS FOR THE MANUFACTURE OR SALE OF APPARATUS WITHOUT WRITTEN PERMISSION. | 833 Assembly       |                  | 1              |  |