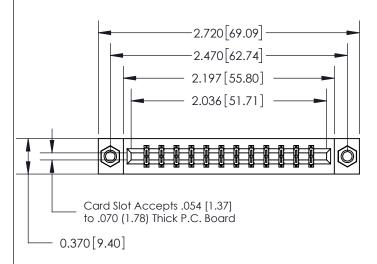

## **See Accompanying Page for:**

- **Bend Detail**
- **Mounting Options**

THIS IS A C.A.D. GENERATED DRAWING DO NOT MAKE MANUAL REVISIONS TO MASTER.

ISSUE NUMBER ORIGINAL

1

|                               | SECTION A-A<br>0.388[9.86] |
|-------------------------------|----------------------------|
| .160 [4.06] Point of Contact— | Card Slot                  |
|                               |                            |
|                               |                            |
|                               |                            |
|                               |                            |
|                               | ) (                        |

| 833 Series High Temp Card Edge Connector |
|------------------------------------------|
| Part Number: 833-024-555-807             |

**EDAC INC** TORONTO, ONTARIO CANADA

THESE DRAWINGS AND SPECIFICATIONS ARE THE PROPERTY OF EDAC INC.,AND SHALL NOT BE REPRODUCED, OR COPIED OR USED AS THE BASIS FOR THE MANUFACTURE OR SALE OF APPARATUS WITHOUT WRITTEN PERMISSION.