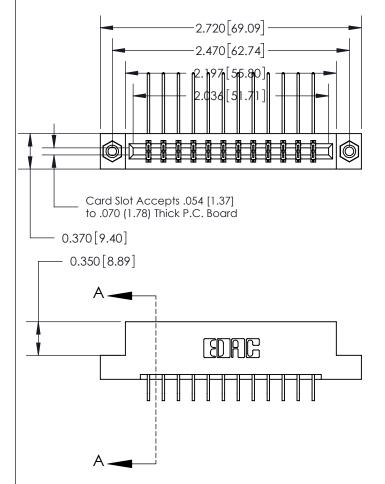

## **Contact Detail**

559-90 Degree Bend (Code 541 Contacts) .156 [3.96] Contact Spacing x .200 [5.08] Row Spacing

**See Accompanying Page for:** 

- **Bend Detail**
- **Mounting Options**

THIS IS A C.A.D. GENERATED DRAWING DO NOT MAKE MANUAL REVISIONS TO MASTER.

ACAD REFERENCE NO.

833 Series High Temp Card Edge Connector Part Number: 833-024-559-208

**EDAC INC** TORONTO, ONTARIO CANADA

THESE DRAWINGS AND SPECIFICATIONS ARE THE PROPERTY OF EDAC INC.,AND SHALL NOT BE REPRODUCED, OR COPIED OR USED AS THE BASIS FOR THE MANUFACTURE OR SALE OF APPARATUS WITHOUT WRITTEN PERMISSION.

| DRAWN: J.LEE   | DATE: O | CT. 14/09     |
|----------------|---------|---------------|
| CHECKED:       | DATE:   |               |
| SCALE: NTS     | SHEET   | 1 <b>OF</b> 3 |
| DRAWING NUMBER |         | ISSUE         |
| 833 Assembly   |         | 1             |