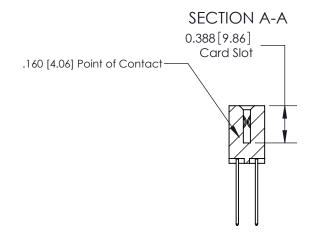

## **See Accompanying Page for:**

- **Bend Detail**
- **Mounting Options**

833 Series High Temp Card Edge Connector Part Number: 833-036-542-212

**EDAC INC** TORONTO, ONTARIO CANADA

THESE DRAWINGS AND SPECIFICATIONS ARE THE PROPERTY OF EDAC INC.,AND SHALL NOT BE REPRODUCED, OR COPIED OR USED AS THE BASIS FOR THE MANUFACTURE OR SALE OF APPARATUS WITHOUT WRITTEN PERMISSION.

| ACAD REFERENCE NO. | 833 ENG MASTER   |  |  |
|--------------------|------------------|--|--|
| DRAWN: J.LEE       | DATE: OCT. 14/09 |  |  |
| CHECKED:           | DATE:            |  |  |
| SCALE: NTS         | SHEET 1 OF 3     |  |  |
| DRAWING NUMBER     | ISSUE            |  |  |
| 833 Assembly       | 1                |  |  |