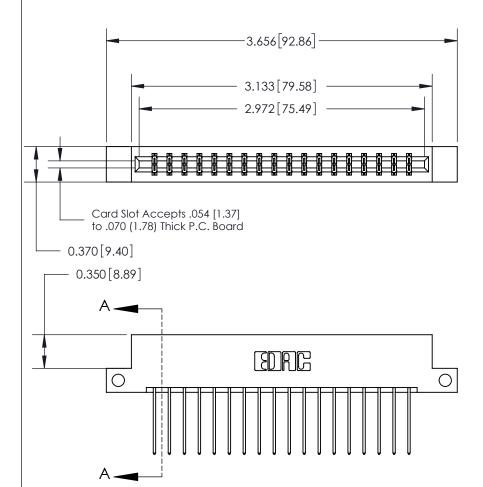

## **See Accompanying Page for:**

- **Bend Detail**
- **Mounting Options**

833 Series High Temp Card Edge Connector Part Number: 833-036-542-212

**EDAC INC** TORONTO, ONTARIO CANADA

THESE DRAWINGS AND SPECIFICATIONS ARE THE PROPERTY OF EDAC INC.,AND SHALL NOT BE REPRODUCED, OR COPIED OR USED AS THE BASIS FOR THE MANUFACTURE OR SALE OF APPARATUS WITHOUT WRITTEN PERMISSION.

| ACAD REFERENCE NO. | 833 ENG MASTER   |  |  |
|--------------------|------------------|--|--|
| DRAWN: J.LEE       | DATE: OCT. 14/09 |  |  |
| CHECKED:           | DATE:            |  |  |
| SCALE: NTS         | SHEET 1 OF 3     |  |  |
| DRAWING NUMBER     | ISSUE            |  |  |
| 833 Assembly       | 1                |  |  |