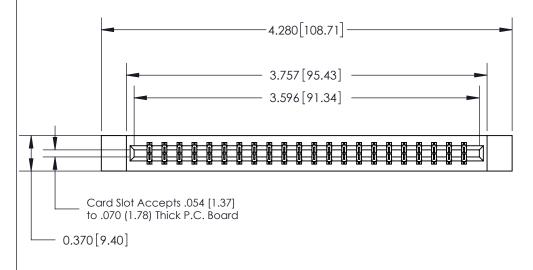

## **See Accompanying Page for:**

- **Bend Detail**
- **Mounting Options**

833 Series High Temp Card Edge Connector Part Number: 833-044-520-812

**EDAC INC** TORONTO, ONTARIO CANADA

THESE DRAWINGS AND SPECIFICATIONS ARE THE PROPERTY OF EDAC INC.,AND SHALL NOT BE REPRODUCED, OR COPIED OR USED AS THE BASIS FOR THE MANUFACTURE OR SALE OF APPARATUS WITHOUT WRITTEN PERMISSION.