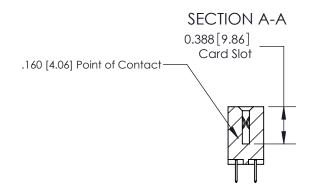

## **Contact Detail**

520-P.C. Tail .030x.018(0.76x0.46) - Tail LG=.175(4.45)

.156 [3.96] Contact Spacing x .200 [5.08] Row Spacing

THIS IS A C.A.D. GENERATED DRAWING DO NOT MAKE MANUAL REVISIONS TO MASTER.