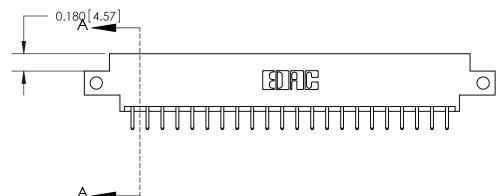

**Mounting Option** 

12-.128 (3.25) Dia. Side Mounting Holes

## **Contact Detail**

520-P.C. Tail .030x.018(0.76x0.46) - Tail LG=.175(4.45)

.156 [3.96] Contact Spacing x .200 [5.08] Row Spacing





THIS IS A C.A.D. GENERATED DRAWING DO NOT MAKE MANUAL REVISIONS TO MASTER.



ISSUE NUMBER

ORIGINAL



## **See Accompanying Page for:**

- **Bend Detail**
- **Mounting Options**

833 Series High Temp Card Edge Connector Part Number: 833-044-520-812



**EDAC INC** TORONTO, ONTARIO CANADA

THESE DRAWINGS AND SPECIFICATIONS ARE THE PROPERTY OF EDAC INC.,AND SHALL NOT BE REPRODUCED, OR COPIED OR USED AS THE BASIS FOR THE MANUFACTURE OR SALE OF APPARATUS WITHOUT WRITTEN PERMISSION.

| ACAD REFERENCE NO. | 833 ENG MASTER   |  |  |
|--------------------|------------------|--|--|
| DRAWN: J.LEE       | DATE: OCT. 14/09 |  |  |
| CHECKED:           | DATE:            |  |  |
| SCALE: NTS         | SHEET 1 OF 3     |  |  |
| DRAWING NUMBER     | ISSUE            |  |  |

833 Assembly



ORIGINA