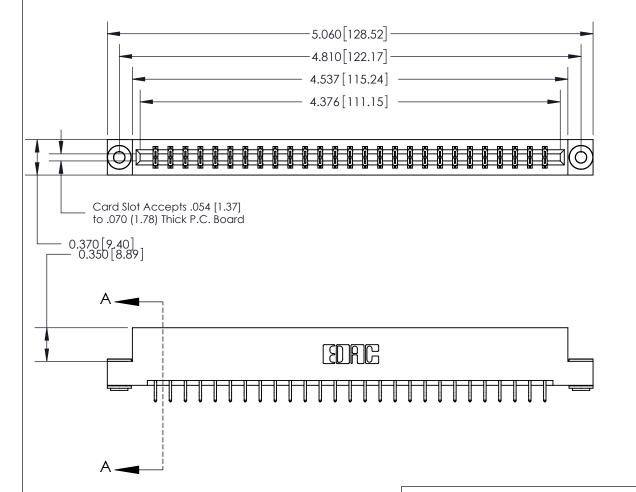

## **See Accompanying Page for:**

- **Bend Detail**
- **Mounting Options**

833 Series High Temp Card Edge Connector Part Number: 833-054-556-203

**EDAC INC** TORONTO, ONTARIO CANADA

THESE DRAWINGS AND SPECIFICATIONS ARE THE PROPERTY OF EDAC INC.,AND SHALL NOT BE REPRODUCED, OR COPIED OR USED AS THE BASIS FOR THE MANUFACTURE OR SALE OF APPARATUS WITHOUT WRITTEN PERMISSION.