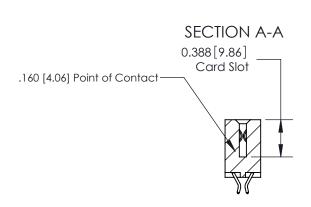

## **Contact Detail**

556-Extender Board Bend (Code 520 Contacts)

.156 [3.96] Contact Spacing x .200 [5.08] Row Spacing

THIS IS A C.A.D. GENERATED DRAWING DO NOT MAKE MANUAL REVISIONS TO MASTER.

ISSUE NUMBER