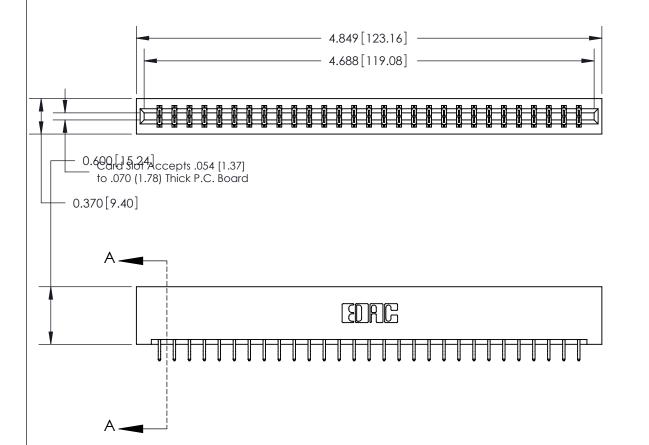

## **Contact Detail**

556-Extender Board Bend (Code 520 Contacts)

.156 [3.96] Contact Spacing x .200 [5.08] Row Spacing

THIS IS A C.A.D. GENERATED DRAWING DO NOT MAKE MANUAL REVISIONS TO MASTER.

ISSUE NUMBER

## **See Accompanying Page for:**

- **Bend Detail**
- **Mounting Options**

833 Series High Temp Card Edge Connector Part Number: 833-058-556-201

**EDAC INC** TORONTO, ONTARIO CANADA

THESE DRAWINGS AND SPECIFICATIONS ARE THE PROPERTY OF EDAC INC.,AND SHALL NOT BE REPRODUCED, OR COPIED OR USED AS THE BASIS FOR THE MANUFACTURE OR SALE OF APPARATUS WITHOUT WRITTEN PERMISSION.