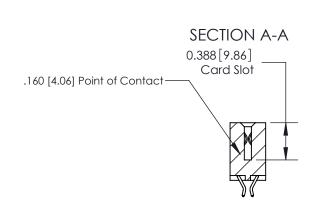

## **Contact Detail**

556-Extender Board Bend (Code 520 Contacts)

.156 [3.96] Contact Spacing x .200 [5.08] Row Spacing

THIS IS A C.A.D. GENERATED DRAWING DO NOT MAKE MANUAL REVISIONS TO MASTER.

ISSUE NUMBER

## **See Accompanying Page for:**

- **Bend Detail**
- **Mounting Options**

833 Series High Temp Card Edge Connector Part Number: 833-058-556-201

**EDAC INC** TORONTO, ONTARIO CANADA

THESE DRAWINGS AND SPECIFICATIONS ARE THE PROPERTY OF EDAC INC.,AND SHALL NOT BE REPRODUCED, OR COPIED OR USED AS THE BASIS FOR THE MANUFACTURE OR SALE OF APPARATUS WITHOUT WRITTEN PERMISSION.